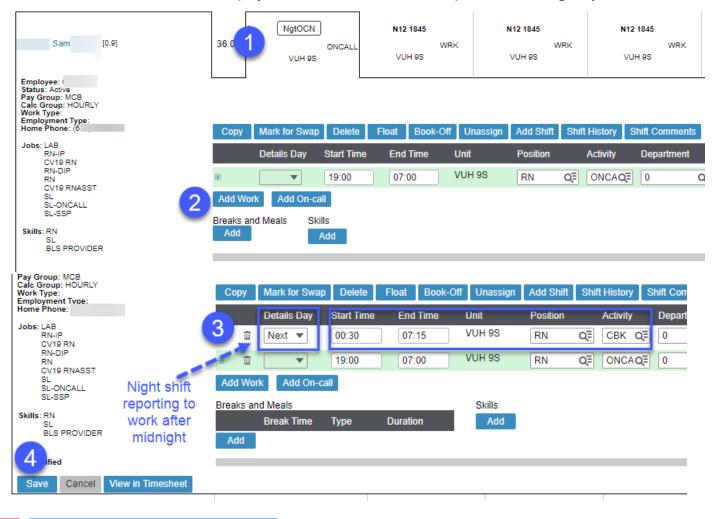

## WHEN YOU ARE BRINGING IN YOUR ON-CALL EMPLOYEE AFTER THE SHIFT HAS STARTED:

Load the schedule in the ASV for the employee or for the team

- 1. Select the on-call shift for the employee that you are bringing in to work
- 2. In the details section, select Add Work, to create a new row
- 3. On the new row, enter the Start and End times the employee will be working and the Activity of CBK (callback), if the employee is night shift and reporting to work after midnight select Next from the dropdown in the field before the start time
- 4. Select Save and the shift displays the oncall shift with a black phone, indicating they have been called in