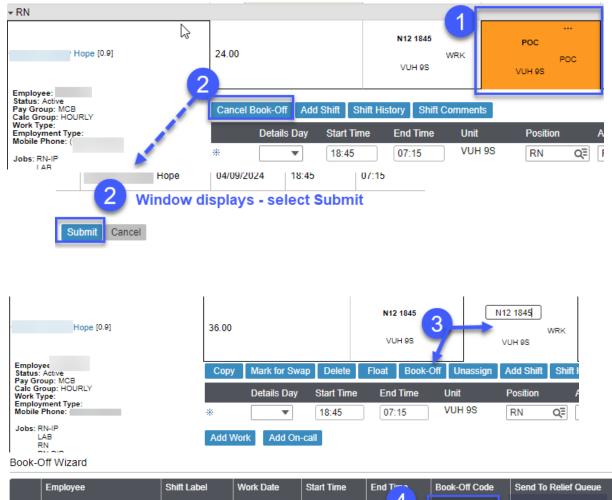

## WHEN YOU ARE BRINGING IN THE EMPLOYEE THAT WAS Placed On-Call (POC) TO WORK:

Load the schedule in the ASV for the employee or for the team

- 1. Select the employee's shift that was booked off to POC
- 2. In the details section, select Cancel Book-Off, and then select Submit
- 3. The shift is back on the schedule as working, select the shift and then select Book-Off
- 4. Select or type the book-off code of POC, changing the next column to relief not needed is optional, and then changed the end time to the time the employee is expected to report to work
- 5. Comments are optional, select Submit