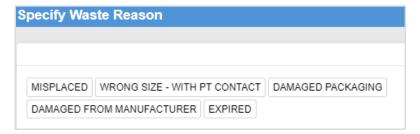

3. The Specify Waste Reason pop-up window will appear. Select the appropriate Waste Reason.