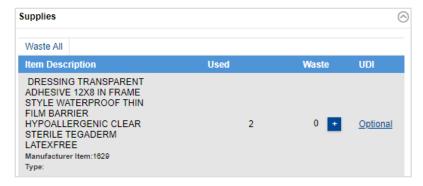

## Waste an Item

- 1. To document supply Waste, use the Waste section of the supplies window.
- 2. To increment the Waste quantity, select the **plus sign** (+) button in the Waste section. The Waste quantity will be incremented, and the Used quantity will be decremented accordingly.