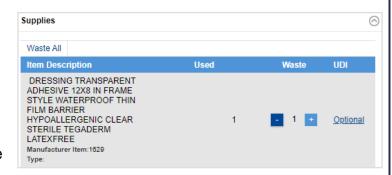

## **Undo Waste Documentation**

- You can undo Waste documentation using the minus sign (-) button.
- The Waste Removal pop-up window will appear. Select the (X) Delete button next to the Waste documentation you wish to undo.
- 3. Select **Done**. The Waste quantity will be decremented, and the Used quantity will be incremented accordingly.