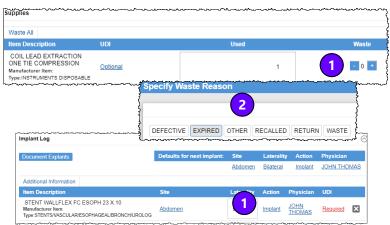

# WASTE AN ITEM IN CDUI

# **General Supply:**

- 1. In the **Supplies** section, locate the item and increase its "Wasted" value by selecting the **plus sign**.
- 2. Select the **waste reason** in the pop-up window.

# Implant or Tissue:

- In the Implant Log section, locate the item and select the "Implant" hyperlink in the Action column.
- 2. Select the waste option and reason.

| ase Documentation for the OR                         |                                          |                                         |                                        |                                        |                                        |        |
|------------------------------------------------------|------------------------------------------|-----------------------------------------|----------------------------------------|----------------------------------------|----------------------------------------|--------|
| Case C29 Forcedure 1010001644 EXCISION BONE CLAVICLE | Full Name Rebecka N<br>Gender F - Female | Nedical Ref                             | Date of Birth 05/24<br>cord Number MOO | 4/1990<br>R24051990                    |                                        |        |
|                                                      |                                          | ^                                       |                                        |                                        |                                        |        |
| Scan Item                                            | $\odot$                                  | Changes Made                            |                                        |                                        |                                        |        |
| Room VOR3 RM 02                                      |                                          | Source                                  | Description                            | n                                      | Us                                     | ed     |
|                                                      |                                          | 201590000B06                            |                                        | GASROJEJUNA                            |                                        | 1      |
| 128648 Add                                           | ~~~~~~~~~~~~~~~~~~~~~~~~~~~~~~~~~~~~~~~  | 2015530000B00                           |                                        | OR STERILE PL/                         |                                        | 1<br>~ |
|                                                      |                                          |                                         |                                        |                                        |                                        |        |
| Scan Item                                            |                                          |                                         |                                        |                                        |                                        |        |
|                                                      |                                          |                                         | 2                                      |                                        |                                        |        |
| Room VOR3 RM                                         | <u>/ 13</u>                              |                                         | ł                                      |                                        |                                        |        |
|                                                      | <b>—</b> (1)-                            |                                         | -                                      |                                        |                                        |        |
| 8675309                                              |                                          |                                         | Add                                    |                                        |                                        |        |
| Internet and the least of the second                 | ~~~~~~~~~~~~~~~~~~~~~~~~~~~~~~~~~~~~~~   | ~~~~~~~~~~~~~~~~~~~~~~~~~~~~~~~~~~~~~~~ | ~~~-/                                  |                                        |                                        | _      |
| Intraoperative Item Lookup                           |                                          |                                         |                                        |                                        |                                        |        |
| Search For 8675309 2                                 |                                          |                                         |                                        |                                        | Search                                 |        |
| Search For 8675309                                   | Intrao                                   | perative Item                           | Lookup                                 | {                                      | Add on the                             | FI     |
| ~~~~~~~~~~~~~~~~~~~~~~~~~~~~~~~~~~~~~~               |                                          |                                         |                                        |                                        |                                        | ~      |
|                                                      | Refere                                   | nce Number 8675                         | 309                                    |                                        | 3                                      | )      |
|                                                      | 4                                        | Manufacturer Medi                       | ine                                    | 1                                      |                                        |        |
| 5                                                    |                                          | upply Name Need                         | lle 3x4                                | {                                      |                                        |        |
| Done                                                 |                                          | Type Suppl                              | ly Implant Aut                         | tologous                               |                                        |        |
|                                                      |                                          | Comment Lot:                            |                                        |                                        |                                        |        |
|                                                      | L                                        | LOL.                                    | •                                      | ~~~~ <u>}</u>                          |                                        |        |
|                                                      |                                          |                                         |                                        |                                        |                                        |        |
| Supplies                                             | ~~~~~~~~~~~~~~~~~~~~~~~~~~~~~~~~~~~~~~~  | ~~~~~~~~~~~~~~~~~~~~~~~~~~~~~~~~~~~~~~  | _^                                     | ·····                                  | ~~~~~                                  |        |
|                                                      |                                          |                                         |                                        |                                        | ξ                                      |        |
| Waste All                                            |                                          |                                         |                                        |                                        | 3                                      |        |
| Item Description UDI                                 |                                          |                                         | Used                                   |                                        | 3                                      |        |
| G-JET BAL GASROJEJUNAL<br>TUBE 3.0 X 45 16F          |                                          |                                         |                                        |                                        | 3                                      |        |
| Manufacturer Item: Required                          |                                          |                                         | (1)                                    | - 1 +                                  | 5>                                     |        |
|                                                      |                                          |                                         |                                        |                                        |                                        |        |
| Type:FEED TUBES/MICKEY<br>BUTTONS/ J-TUBES           |                                          | ~~~~~~~~~~~~~~~~~~~~~~~~~~~~~~~~~~~~~~~ | ~~~~~~~~~~~~~~~~~~~~~~~~~~~~~~~~~~~~~~ | -~~~~~~~~~~~~~~~~~~~~~~~~~~~~~~~~~~~~~ | ~~~~~~~~~~~~~~~~~~~~~~~~~~~~~~~~~~~~~~ | ~~     |
| BUTTONS/ J-TUBES                                     | ~~~~~~~~~~~~~~~~~~~~~~~~~~~~~~~~~~~~~~   |                                         |                                        |                                        |                                        |        |
|                                                      | ~~~~~~~~~~~~~~~~~~~~~~~~~~~~~~~~~~~~~~   |                                         |                                        |                                        |                                        |        |
| BUTTONS/ J-TUBES                                     | Defaults for ne                          | ext implant: Site                       | Laterali                               | ty Action                              | Physician                              |        |
| BUTTONS/ J-TUBES                                     | Defaults for ne                          |                                         | Laterali<br>omen Bilateral             |                                        | Physician<br>JOHN THOM                 | 143    |
| BUTTONS/ J-TUBES                                     |                                          | Abd                                     | omen <u>Bilatera</u> l                 | Implant                                | JOHN THOM                              |        |
|                                                      | Defaults for ne                          | Abd                                     |                                        |                                        | JOHN THOM                              | 1AS    |