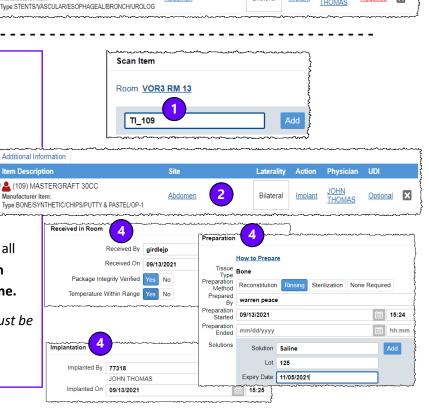

# IMPLANT DOCUMENTATION

- 1. Scan the implant.
- In the Implant Log section, locate the item and complete any information required: Site, Laterality, Action, Implanted By, and UDI.

# TISSUE DOCUMENTATION

- 1. Scan the tissue.
- In the Implant Log section, locate the item and complete any information required: Site, Laterality, Action, Implanted By, and UDI.
- 3. Select the (red) **Tissue Details icon** located in the Item Description field.
- If necessary, add additional Tissue information in all three sections of the pop-up window: Received in Room, Preparation, and Implantation. Select Done.

*Note:* Documentation of exact tissue temperature must be finished in eStar.

2

Abdomen