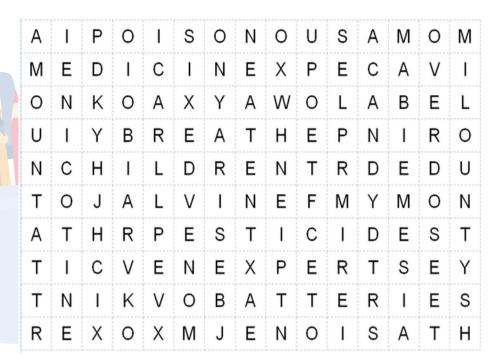

## **GET SMART ABOUT POISONS Word Search Puzzle**

## Match the correct answers to the questions below. Then find them in the puzzle above.

- 1. A poison is any substance that can harm you if it gets into your body in the wrong way or the wrong \_\_\_.
- 2. Pills and \_\_\_ look alike to children.
- 3. A common mistake is accidentally taking someone else's prescription \_\_\_.
- 4. Store products and medicines up high, out of the sight and reach of \_\_\_.
- 5. Hearing aids contain tiny disc \_\_\_ which can cause burns if swallowed.
- 6. Read the \_\_\_ for information about using medicine safely.
- 7. Bug spray, weed killer, and mouse bait are all types of \_\_\_.
- 8.\_\_\_ at poison control can tell you exactly what to do if someone swallows something harmful.
- 9. Engine fumes and smoke are examples of poisons we might \_\_\_.
- 10. A leading cause of poisoning deaths is opioid \_\_\_.
- 11. Rattlesnakes and scorpions can inject us with \_\_\_ .
- 12. Mixing 2 or more cleaning products together could create a \_\_\_ gas.
- 13. E-cigarettes and vapes contain liquid \_\_\_ which is poisonous to swallow.

## **Answers**

- A. BREATHE
- B. LABEL
- C. MEDICINE
- D. NICOTINE
- E. POISONOUS
- F. CANDY
- G. AMOUNT
- H. OVERDOSE
- I. VENOM
- J. BATTERIES
- K. CHILDREN
- L. PESTICIDES
- M. EXPERTS

PoisonHelp Hotline: 1-800-222-1222 | Fast. Free. Private.