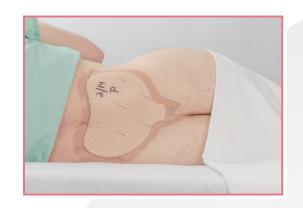

#### **CORRECT SACRAL PLACEMENT**

For more information on correct **Sacral** dressing application scan the code.

- 🌃 Foam pad covers coccyx & sacrum
- **♥** Sealed edges
- Border flat and intact
- Entire dressing touching skin