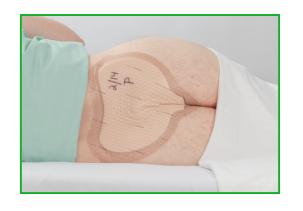

#### **CORRECT SACRAL PLACEMENT**

For more information on correct **Sacral** dressing application scan the code.

- 🌃 Foam pad covers coccyx & sacrum
- **♥** Sealed edges
- Border flat and intact
- Entire dressing touching skin