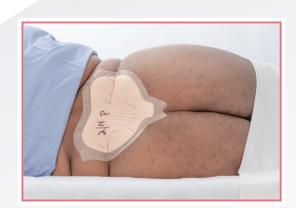

### **INCORRECT SACRAL PLACEMENT**

- Foam not covering coccyx
- Edges not sealed
- Oressing is too high/or too low