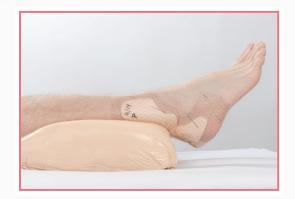

#### **CORRECT HEEL PLACEMENT**

- ▼ Foam covers heel and malleolus
- Entire dressing in contact with skin
- Assessment tabs accessible

For more information on correct **Heel** dressing application scan the code.