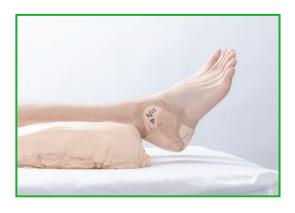

#### **CORRECT HEEL PLACEMENT**

- ▼ Foam covers heel and malleolus
- Entire dressing in contact with skin
- Assessment tabs accessible

For more information on correct **Heel** dressing application scan the code.