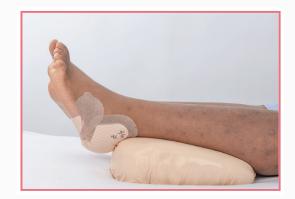

#### **INCORRECT HEEL PLACEMENT**

- Foam not covering entire heel and malleolus
- Edges not sealed
- 🔯 Dressing is upside down & too high/or too low