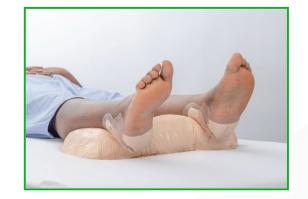

#### **INCORRECT HEEL PLACEMENT**

- Foam not covering entire heel and malleolus
- Edges not sealed
- 🔯 Dressing is upside down & too high/or too low