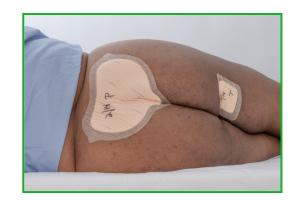

### **INCORRECT SACRAL PLACEMENT**

- Foam not covering coccyx
- Edges not sealed
- Oressing is too high/or too low