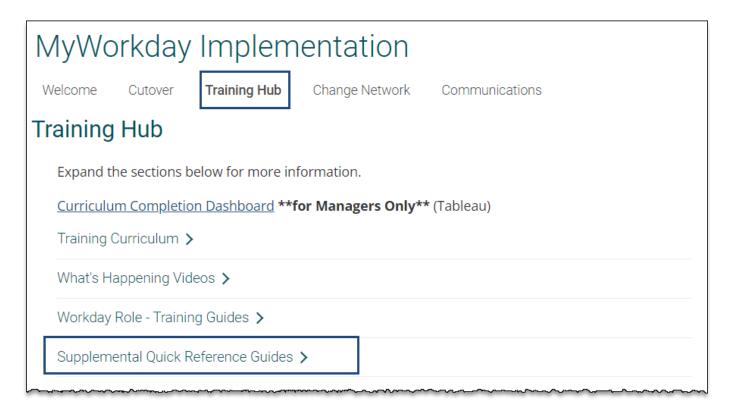

### Training Update

- Leaders should check the MyWorkday dashboard to ensure their teams have completed required training
  - Workbook: MyWorkday Curriculum Dashboard
- Quick Reference Guides can be found on the <u>MyWorkday Training Hub</u>