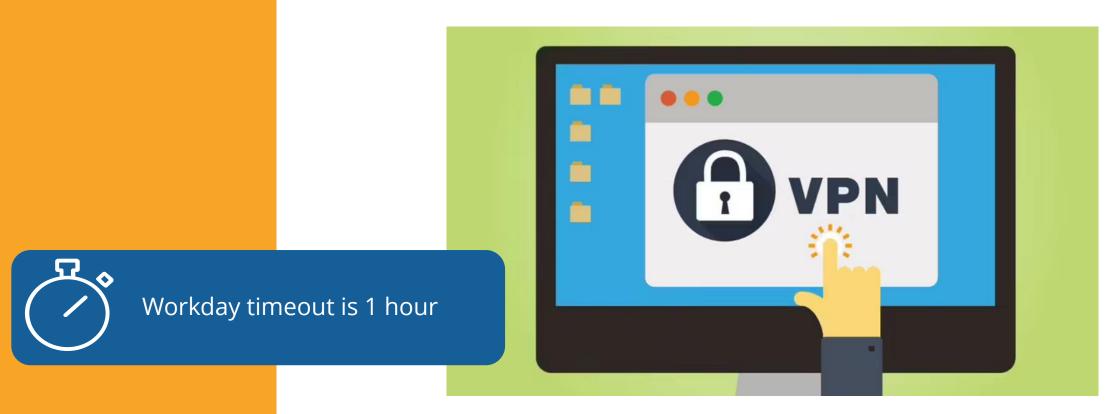

# Always access Workday through the VUMC Network or VPN

To access all the features and functionality of Workday, you must be on a VUMC network – either by being onsite or by using VPN (BIG-IP Edge Client)