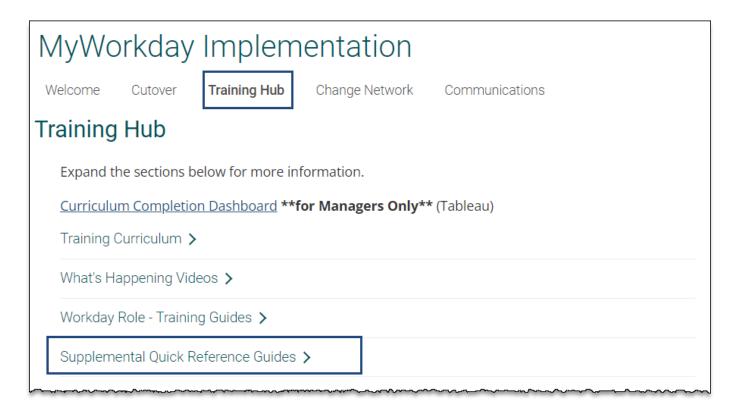

#### Training Update

- Leaders should check the MyWorkday dashboard to ensure their teams have completed required training
  - Workbook: MyWorkday Curriculum Dashboard
- Quick Reference Guides can be found on the <u>MyWorkday Training Hub</u>