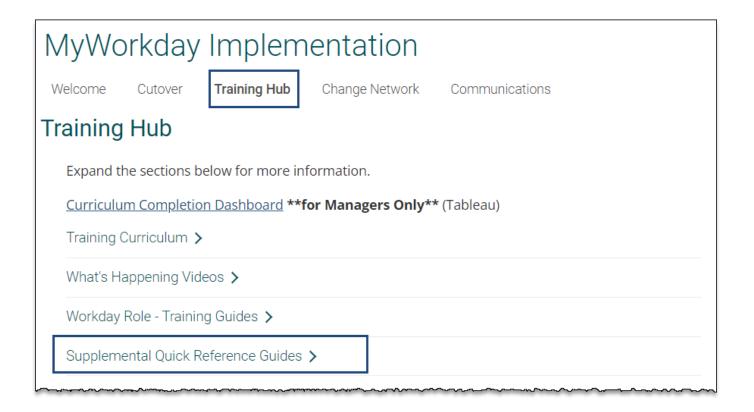

### Training Update

- Leaders should check the MyWorkday dashboard to ensure their teams have completed required training
  - Workbook: MyWorkday Curriculum Dashboard
- Quick Reference Guides can be found on the <u>MyWorkday Training Hub</u>