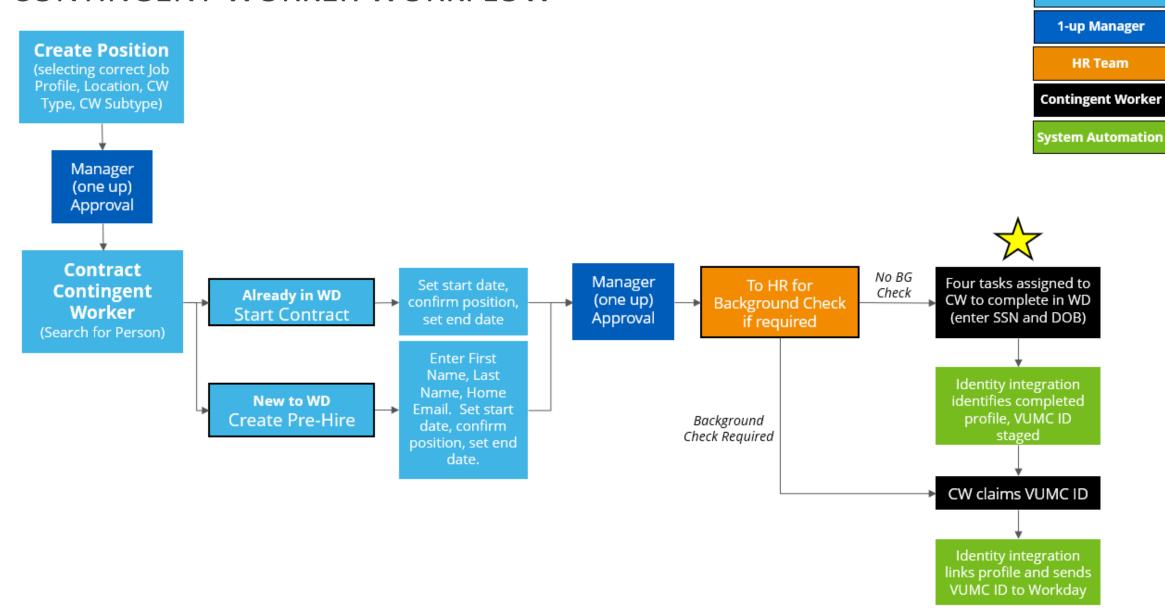

#### **PURPOSE**

- Contingent workers (non-employees such as volunteers, students, contractors, etc.)

  <u>must</u> be entered into Workday. It is our people system-of-record and is the source for provisioning a VUMC ID.
- Contingent workers must be in a supervisory org
- Contingent workers must have an employee class of "non-employee"
  - This is visible from the job profile on the position

#### **Process**

- Step 1: Position creation
   WDHR-502-Q1 Create New Position
- Step 2: Hire the contingent worker into the position
   WDHR-506-Q1 Manage Contingent Worker Contracts
- Step 3: Onboard your contingent worker
   WDHR-506-Q3 Contingent Worker Onboarding
- Step 4: Offboard your contingent worker
   WDHR-506-Q2 End Contingent Worker Contracts





#### CONTINGENT WORKER WORKFLOW



**Hiring Manager** 



### Training Update

- Leaders should check the MyWorkday dashboard to ensure their teams have completed required training
  - Workbook: MyWorkday Curriculum Dashboard
- Quick Reference Guides can be found on the <u>MyWorkday Training Hub</u>





## Future Workshops

Join one of the 30-minute **Workday Workshops** to help gain familiarity and become more comfortable with typical workflows within the new system.

Can't attend? The recordings will be available below after each session.

| Topic                           | Date            | Time (CDT) | Link             | Recording        | Q&A            |
|---------------------------------|-----------------|------------|------------------|------------------|----------------|
| Purchasing & Receiving          | Thur