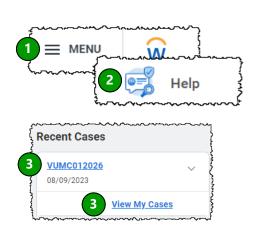

## Workday Help: Review a Case

From your Workday homepage:

- 1. Select Menu.
- 2. Select Help.
- 3. Select a **Case** under Recent Cases, or select **View My Cases** for a list of all your active cases.
- 4. Case information is displayed for you to see any updates that come through.
- 5. You may send additional messages and attach documents regarding your case here.