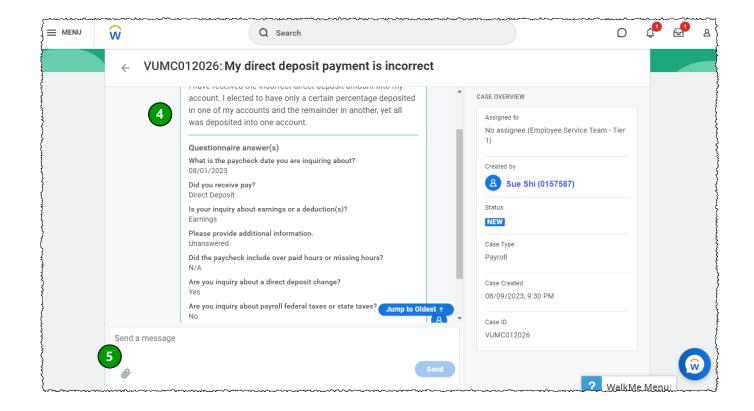

## Workday Help: Review a Case

From your Workday homepage:

- 1. Select Menu.
- 2. Select Help.
- 3. Select a **Case** under Recent Cases, or select **View My Cases** for a list of all your active cases.
- 4. Case information is displayed for you to see any updates that come through.
- 5. You may send additional messages and attach documents regarding your case here.