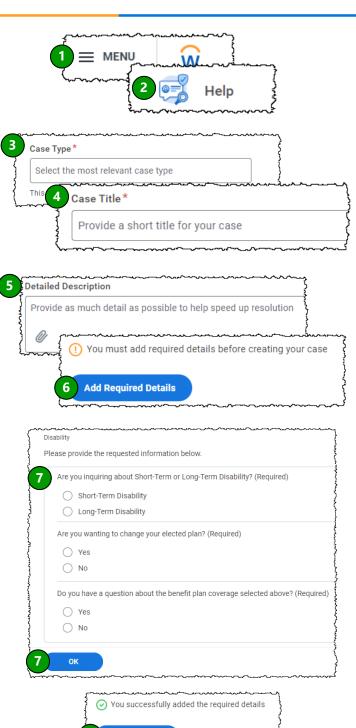

## Workday Help: Create Case

From your Workday homepage:

- 1. Select Menu.
- 2. Select Help.
- 3. Enter Case Type.

**Note:** Please review <u>ALL</u> Case Types before making your selection. You may also type in keywords to populate selections.

- 4. Enter Case Title.
- 5. Enter **Detailed Description**.

**Note:** Please use this space to state your question and provide as much detail.

- 6. Select Add Required Details.
- 7. Enter **Required Details**, and then select **OK**. **Note:** Required details are based off the Case Type selection.
- 8. Select Create Case.

**Create Case** 