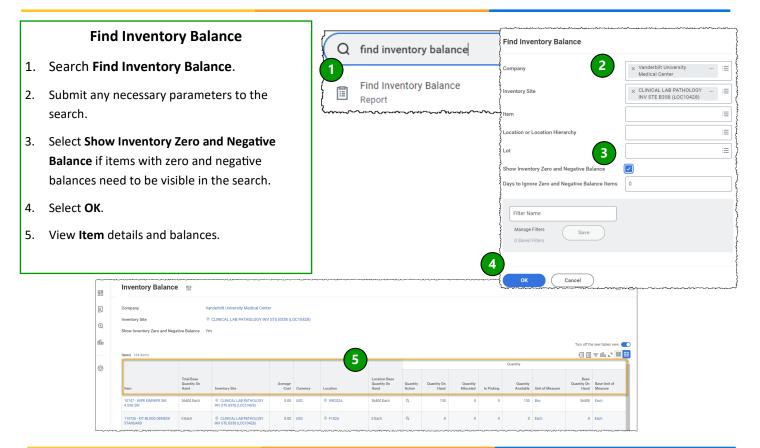

## **Find and Adjust Inventory Balance**

The Find Inventory Balance report displays all items within a specific inventory site. Those quantities can then be adjusted to more accurately reflect the physical inventory within the location by using the Adjust Inventory task. Follow the steps below to view and accurately adjust inventory.