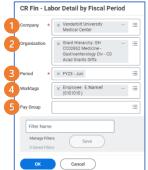

| Workday                                        | Security Role(s)                                                                                             | Description                                                                                                                                                                                                                                                                                                                                                              | Prompt Fields                                              | Available Columns                                                                                                                                                                                                                                                                                                                     | Report Notes                                     |
|------------------------------------------------|--------------------------------------------------------------------------------------------------------------|--------------------------------------------------------------------------------------------------------------------------------------------------------------------------------------------------------------------------------------------------------------------------------------------------------------------------------------------------------------------------|------------------------------------------------------------|---------------------------------------------------------------------------------------------------------------------------------------------------------------------------------------------------------------------------------------------------------------------------------------------------------------------------------------|--------------------------------------------------|
| Report Name                                    | needed                                                                                                       |                                                                                                                                                                                                                                                                                                                                                                          |                                                            |                                                                                                                                                                                                                                                                                                                                       |                                                  |
| CR Fin-<br>Labor Detail<br>by Fiscal<br>Period | Cost Center Manager Cost Center Financial Analyst with Payroll Details Grant Manager Grant Financial Analyst | Provides information about Hours & Amount paid for each worker by Cost Center, Cost Center Hierarchy, Grant or Grant Hierarchy. For the fiscal period selected returns Journal Source, Cost Center, Grant, Gift, Project, Program, Spend Category, Pay Component, Pay Group, Job Profile, Total Paid Hours, Total Paid Dollars. Only includes salary expense, no fringe. | 1 *Company 2 Organization 3 *Period 4 Worktags 5 Pay Group | Journal; Journal Source; Cost Center Code; Cost Center; Ledger Account; Spend Category; Grant; Gift; Program; Project; Fund; Salary Over the Cap Type; Employee Name; Supervisory Org ID; Supervisory Org; Job Profile; Pay Component; Pay End Date; Pay Cycle Type; Pay Group; Check Date; Earns Begin/End Date; VUMC Paid Hours/Amt | Report can only be run for one period at a time. |