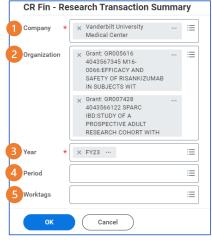

| Workday<br>Report Name                        | Security Role(s)<br>needed            | Description                                                                                                                                                                                                                  | Prompt Fields                                                                                       | Available Columns                      | Report Notes                                                                             |
|-----------------------------------------------|---------------------------------------|------------------------------------------------------------------------------------------------------------------------------------------------------------------------------------------------------------------------------|-----------------------------------------------------------------------------------------------------|----------------------------------------|------------------------------------------------------------------------------------------|
| CR Fin-<br>Research<br>Transaction<br>Summary | Grant Manager Grant Financial Analyst | For the grant or grant hierarchy prompted, returns a summary of expense transaction amounts by account and period. Provides a subtotal for Direct and F&A expenses. Can by run by Grant Manager or Grant Financial Analysts. | <ol> <li>*Company</li> <li>Organization</li> <li>*Year</li> <li>Period</li> <li>Worktags</li> </ol> | Ledger Account; Column for each period | Must be run at a grant or grant hierarchy level because the report is for research only. |