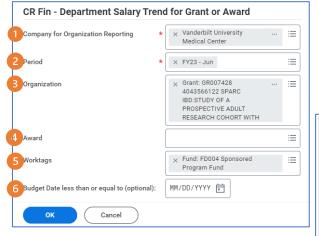

| Workday                                                        | Security Role(s)                      | Description                                                                                                                                                                                                                             | Prompt Fields                                                                                                       | Available Columns                                                   | Report Notes                                                                                                                                                                                        |
|----------------------------------------------------------------|---------------------------------------|-----------------------------------------------------------------------------------------------------------------------------------------------------------------------------------------------------------------------------------------|---------------------------------------------------------------------------------------------------------------------|---------------------------------------------------------------------|-----------------------------------------------------------------------------------------------------------------------------------------------------------------------------------------------------|
| Report Name                                                    | needed                                |                                                                                                                                                                                                                                         |                                                                                                                     |                                                                     |                                                                                                                                                                                                     |
| CR Fin-<br>Department<br>Salary Trend<br>for Grant or<br>Award | Grant Manager Grant Financial Analyst | Combines actual and obligation journals from payroll to trend salary and fringe by person for the prompted grant or award. Payroll obligations build for the current fiscal year, or for research only through the award line end date. | 1 Company for Organization Reporting 2 Period 3 Organization 4 Award 5 Worktags 6 Budget Date less than or equal to | Employee; Ledger Account;<br>Grant; Fund; Column for each<br>period | If a Budget End Date prompt is entered, the report will return less than or equal to the award line end date. If no Budget Date is entered, the report defaults to up to 3 fiscal years of returns. |