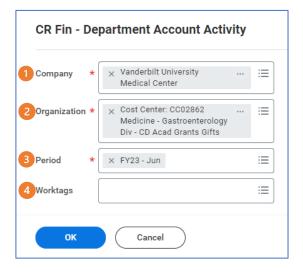

| Workday<br>Report Name               | Security Role(s)<br>needed                                                                                                                                                                                                               | Description                                                                                  | Prompt Fields                                   | Available Columns                                                              | Report Notes                                                                                                                                                                        |
|--------------------------------------|------------------------------------------------------------------------------------------------------------------------------------------------------------------------------------------------------------------------------------------|----------------------------------------------------------------------------------------------|-------------------------------------------------|--------------------------------------------------------------------------------|-------------------------------------------------------------------------------------------------------------------------------------------------------------------------------------|
| CR Fin — Department Account Activity | Cost Center Manager Cost Center Financial Analyst Cost Center Financial Analyst with Payroll Details Grant Manager Grant Financial Analyst Gift Manager Gift Analyst Program Manager Program Financial Analyst Project Financial Analyst | For the period selected, returns beginning balance, activity, and ending balance by account. | 1 *Company 2 *Organization 3 *Period 4 Worktags | Ledger Account; Beginning Balance; Debit Amount; Credit Amount; Ending Balance | Optional prompt limits results on organization and period selected. Ex. Use fund to limit result to activity in a specific fund type in combination with the Organization selected. |