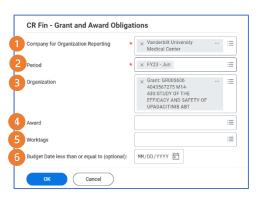

| Workday<br>Report Name                       | Security Role(s) needed               | Description                                                                                                                                                                                                                             | Prompt Fields                                                                                                         | Available Columns                                                                                                                     | Report Notes                                                                                                                                                                                                                                                     |
|----------------------------------------------|---------------------------------------|-----------------------------------------------------------------------------------------------------------------------------------------------------------------------------------------------------------------------------------------|-----------------------------------------------------------------------------------------------------------------------|---------------------------------------------------------------------------------------------------------------------------------------|------------------------------------------------------------------------------------------------------------------------------------------------------------------------------------------------------------------------------------------------------------------|
| CR Fin-<br>Grant and<br>Award<br>Obligations | Grant Manager Grant Financial Analyst | For the Grant or Award prompted, provides a summary of obligations only from payroll to trend salary and fringe by person. Payroll obligations build for the current fiscal year, or for research only through the award line end date. | 1 *Company for Organization Reporting 2 *Period 3 Organization 4 Award 5 Worktags 6 Budget Date less than or equal to | Employee; Ledger Account; Grant; Fund; Total obligation amount by person, ledger account, and funding source for the specified period | If a Budget End Date prompt is entered, the report will return less than or equal to the award line end date. If no Budget Date is entered, the report defaults to up to 3 fiscal years of returns. Changes from PCAs will appear with biweekly process updates. |