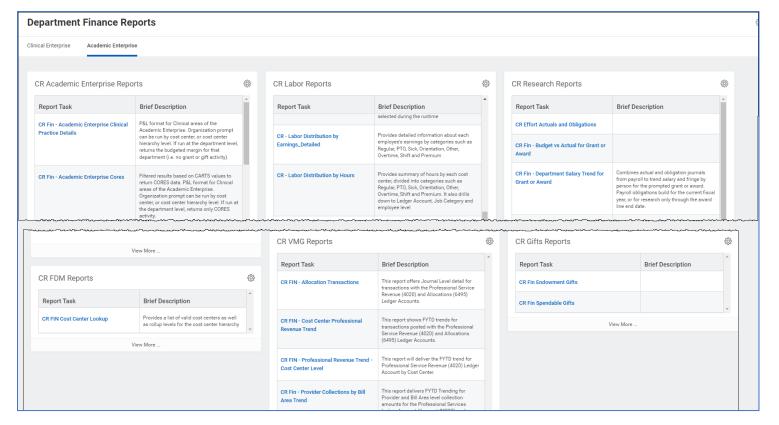

| Workday Report Name                       | Security Role(s) needed                                                                                                                                                                                                                  | Description                                                                   |
|-------------------------------------------|------------------------------------------------------------------------------------------------------------------------------------------------------------------------------------------------------------------------------------------|-------------------------------------------------------------------------------|
| Dashboard – Department Finance<br>Reports | Cost Center Manager Cost Center Financial Analyst Cost Center Financial Analyst with Payroll Details Grant Manager Grant Financial Analyst Gift Manager Gift Analyst Program Manager Program Financial Analyst Project Financial Analyst | This is a dashboard of available Workday Finance reports. There are two tabs: |