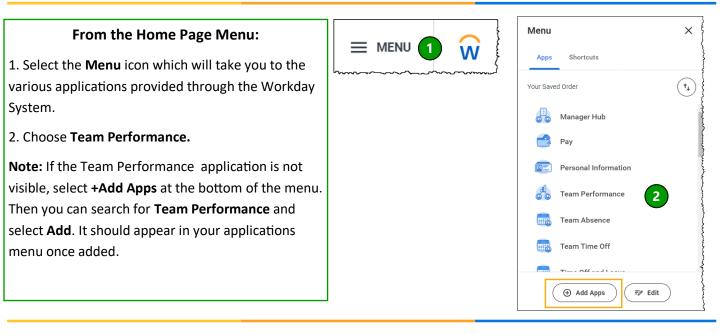

## **Setting Goals on Behalf of Employees**

Workday allows Managers to set goals on behalf of their individual direct reports or for all employees belonging to their Supervisory Organizations (i.e., Department(s)) they manage. While goals can be assigned at any point during the fiscal year, they play a role in the Annual Performance Review. Follow the steps below to set a goal on behalf of employees and view statuses of team goals.

### From the Team Performance Application:

1. Under Actions, select Add Goal to Employees.

2. A new window will appear and you can choose **Create New Goal** or **Copy Existing Goal.** Choose the appropriate option.