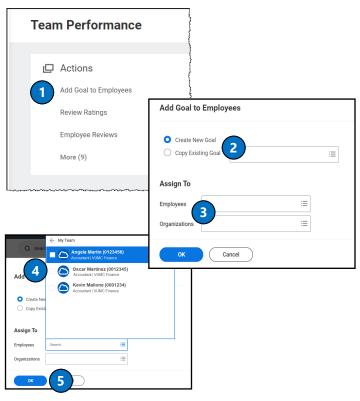

### From the Team Performance Application:

1. Under Actions, select Add Goal to Employees.

2. A new window will appear and you can choose **Create New Goal** or **Copy Existing Goal.** Choose the appropriate option.

**Note:** Only Pillar Goals or pre-existing individual and team goals can be copied

3. Under **Assign To**, select **Employees** to assign goals to one or more employees. Select **Organization** to assign goals to a department.

4. Follow the prompts to assign the goal to the appropriate employee or team.

5. Select OK.