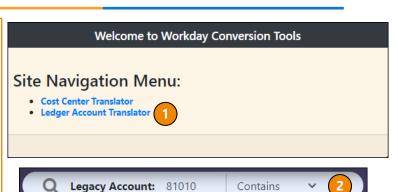

#### Use this Link to access the Conversion Tool

- 1. Select Ledger Account Translator.
- 2. Next to Legacy Center, type **81010** and select **Contains** from the dropdown menu.
- 3. Under Spend Category ID, select Multiple.
- 4. A new window will appear where you can review all of the associated Spend Categories, along with their accompanying department name.

Contains