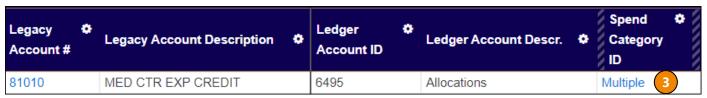

#### Use this Link to access the Conversion Tool

- 1. Select Ledger Account Translator.
- 2. Next to Legacy Center, type **81010** and select **Contains** from the dropdown menu.
- 3. Under Spend Category ID, select Multiple.
- 4. A new window will appear where you can review all of the associated Spend Categories, along with their accompanying department name.