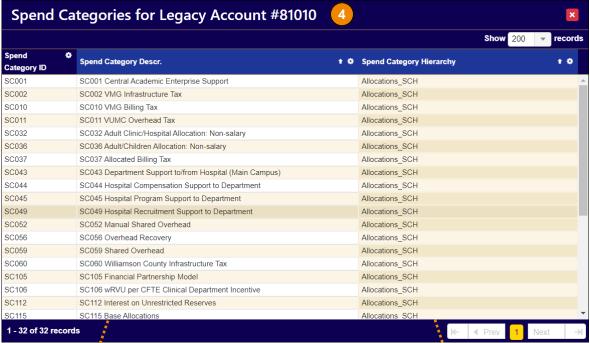

#### Use this Link to access the Conversion Tool

- 1. Select Ledger Account Translator.
- 2. Next to Legacy Center, type **81010** and select **Contains** from the dropdown menu.
- 3. Under Spend Category ID, select Multiple.
- 4. A new window will appear where you can review all of the associated Spend Categories, along with their accompanying department name.