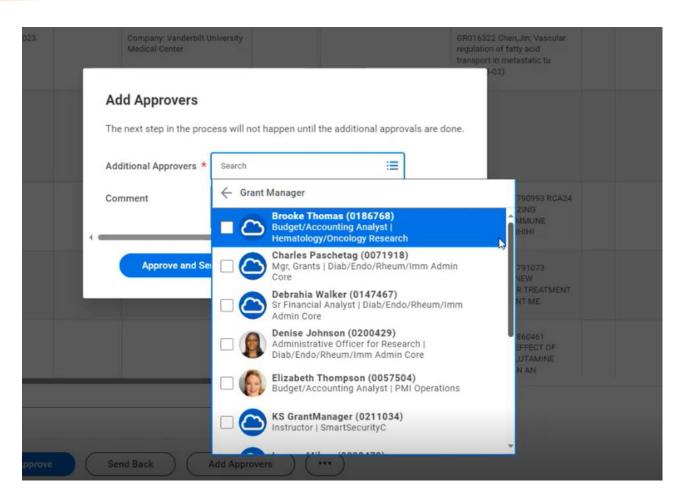

### Ad Hoc Approver for Payroll Costing Allocation

A new option is added to PCAs to allow for the addition of Ad Hoc Approver(s) for grants in direct response to Voice of the Customer Feedback!

#### This option should be used:

- If your cost center manager is not the same person as the grant manager <u>and</u> the grant manager has direct knowledge of the need for change.
- If the employee's effort that is being adjusted is on a cost center outside of the department that is initiating the PCA.

Note: Ad-hoc approvers can only be added by one of the required approvers. Once an approver adds an ad-hoc approver, no subsequent approvers will have the option to add ad-hoc approvers.

Ad hoc approvers should not be added unless it is necessary!

### Ad Hoc Approver for Payroll Costing Allocation

If appropriate, an approver can add an ad-hoc approver as part of their approval.

- Click Add Approvers
- From the Additional Approvers filed, search for the individual(s) to add.
- Select all approvers necessary to add.
- Enter a comment explaining the reason for the adhoc approval.
- Click Approve and Send to Approvers