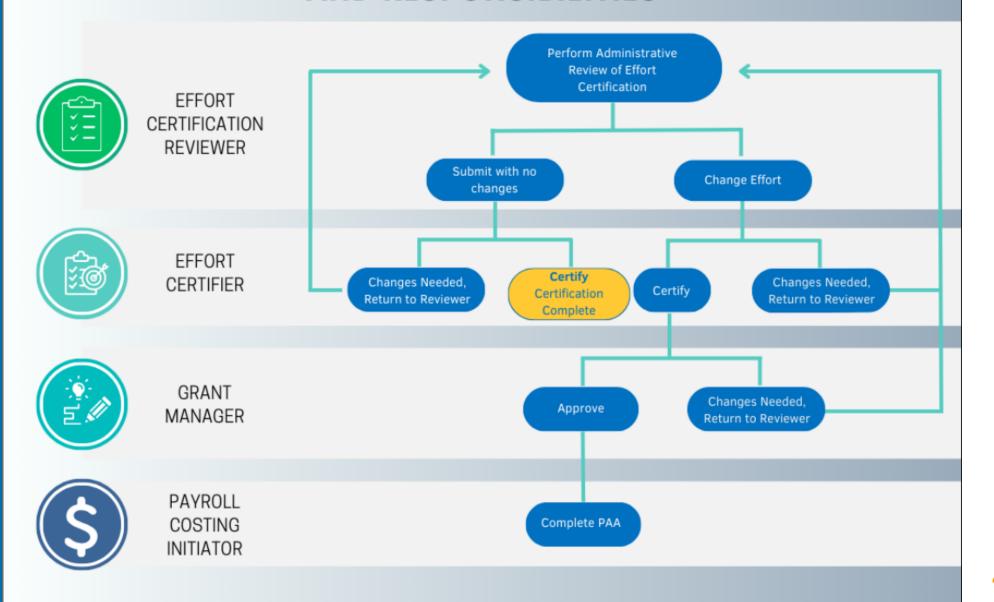

## EFFORT CERTIFICATION ROLES AND RESPONSIBILITIES

#### Items to Note:

Effort Certification Reviewer Role Assignments are being setup now.

Effort Certification will not be generated until after the first Effort Certification Reviewer Role meeting. Invitations will be sent out today. Meetings are scheduled for next week and ongoing daily office hours will follow indefinitely.

PAAs in workflow will prevent an individual's Effort Certification from being created.

Please notify your Payroll Costing Initiators: Once the certification is generated, PAAs cannot be initiated for the individual until the certification is complete. At this time, any changes that are needed for periods prior to September 30 should be completed as part of the effort certification administrative review.