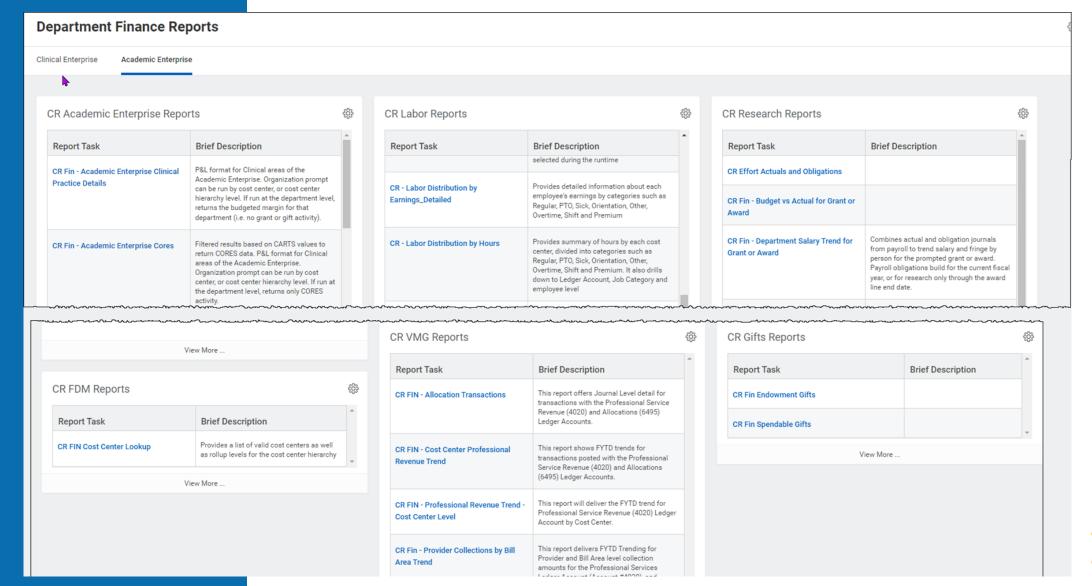

e's effort that is being adjusted is on a cost center outside of the department that is initiating the PCA.

Note: Ad-hoc approvers can only be added by one of the required approvers. Once an approver adds an ad-hoc approver, no subsequent approvers will have the option to add ad-hoc approvers.

Ad hoc approvers should not be added unless it is necessary!





### Ad Hoc Approver for Payroll Costing Allocation

If appropriate, an approver can add an ad-hoc approver as part of their approval.

- Click Add Approvers
- From the Additional Approvers filed, search for the individual(s) to add.
- Select all approvers necessary to add.
- Enter a comment explaining the reason for the adhoc approval.
- Click Approve and Send to Approvers



# Finance Reporting Review

### Finance Reporting Review





### Coming Soon – WalkMe for Report Prompts







# **Security Access for Effort Trend Report**

### Security Access for Effort Trend Report



Role: Cost Center Manager Cost Center Financial Analyst with Payroll Details

Role: **Grant Manager Grant Financial** Analyst



Grant

## **Effort Certification**

### As Discussed in the September 21 Town Hall:

### Prepare for Effort Certification – Actions Needed Now

Effort Reporting and Certification in Workday

Review Payroll Costing Allocations now:

- Is the plan as expected?
- Are any grants expired?

On an ongoing basis, proactively communicate and update the individual's Payroll Costing Allocation when changes occur:

- New awards begin
- Existing awards close
- Work increases, decreases across various awards

First Certification w