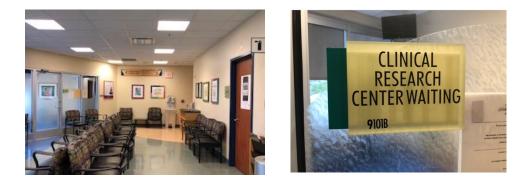

6. Proceed through the room and enter the glass door at the back of the area. You have arrived at the PCRC waiting room. The PCRC front desk is located behind the door on your right. You can check in at the PCRC front desk for your study appointment.