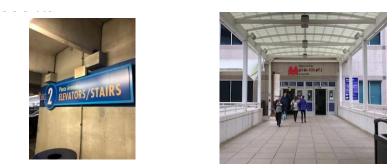

- 2. Information desks can be found inside the hospital near the skywalk entrance. You will be screened before entering the facility at this entrance.
- 3. Just past the screening station, go to the right and follow the signs to the Doctor's Office Tower elevators.

- 4. Take one of the elevators to the 9<sup>th</sup> floor of the Doctor's Office Tower.
- 5. Once you exit the elevators, you will see a front desk. You do NOT need to check in at this front desk. You can take the door to your right that directs you to the South Clinics. If the door is not open, press the silver round door access button.