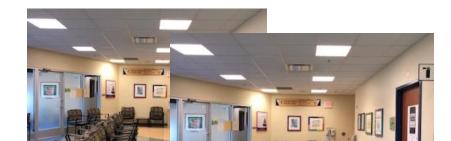

6. Proceed through the room and enter the glass door at the back of the area. You have arrived at the PCRC waiting room. The PCRC front desk is located behind the door on your right. You can check in at the PCRC front desk for your study appointment.