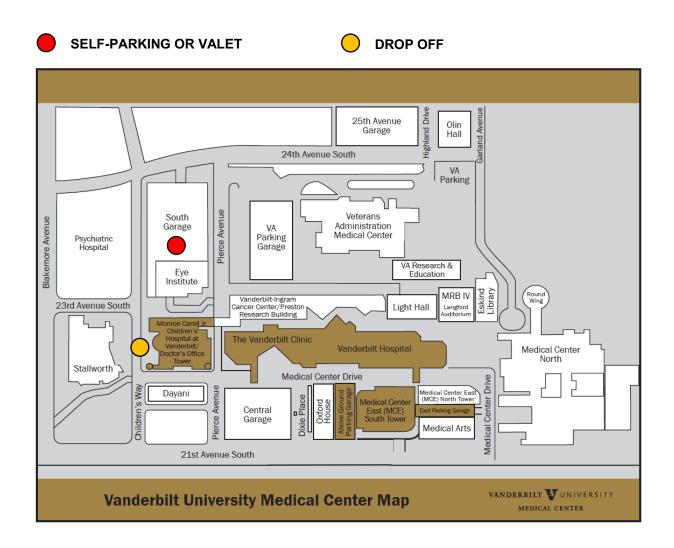

## Once you arrive at the South Garage:

1. The South Garage is connected to Monroe Carell Jr. Children's Hospital at Vanderbilt by a connecting bridge (skywalk) located on Level 2. Once you are in the South Garage, use the elevators to go to Level 2 and enter the hospital via the skywalk near the elevators.

- 2. Information desks can be found inside the hospital near the skywalk entrance. You will be screened before entering the facility at this entrance.
- 3. Just past the screening station, go to the right and follow the signs to the Doctor's Office Tower elevators.