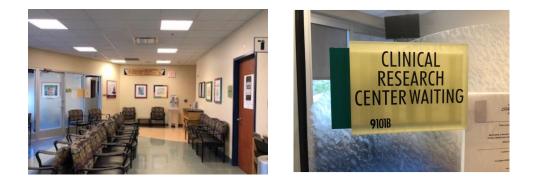

6. Proceed through the room and enter the glass door at the back of the area. You will then be at the PCRC waiting room. The PCRC front desk will be located behind the door on your right. You can now check in at the PCRC front desk for your study appointment.