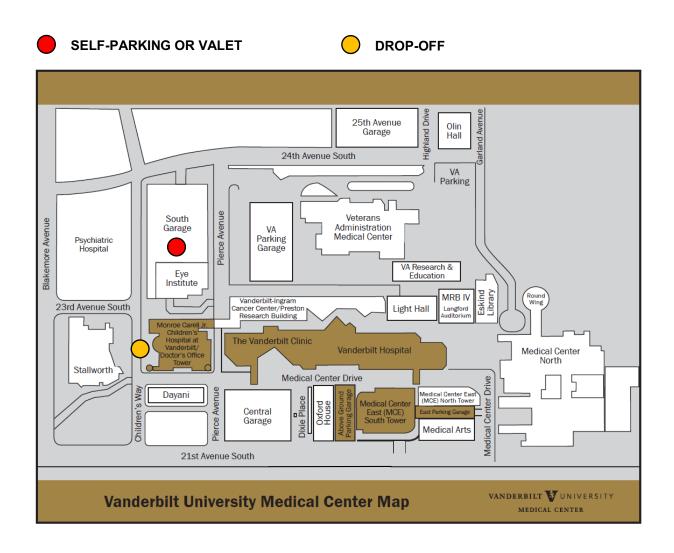

## Once you are at the South Garage:

1. The South Garage is connected to Monroe Carell Jr. Children's Hospital at Vanderbilt by a connecting bridge (skywalk) located on Level 2. Once you are in the South Garage, use the elevators to go to Level 2 and enter the hospital via the skywalk near the elevators.

- 2. Information desks can be found inside the hospital near the skywalk entrance. You will be screened to enter the facility at this entrance.
- 3. Just past the screening station, go to the right and follow the signs to the Doctor's Office Tower elevators.