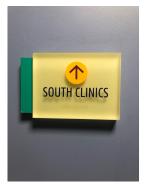

- 4. Take one of the elevators to the 9<sup>th</sup> floor of the Doctor's Office Tower.
- 5. Once you exit the elevators, you will see a front desk. You do NOT need to check in at this front desk. You can take the door to your right that directs you to the South Clinics. If the door is not open, then press the silver round door access switch.