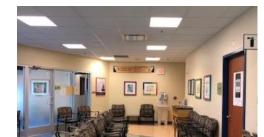

6. Proceed through the room and enter the glass door at the back of the area. You will then be at the PCRC waiting room. The PCRC front desk will be located behind the door on your right. You can now check in at the PCRC front desk for your study appointment.