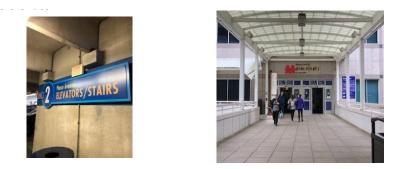

- 2. Information desks can be found inside the hospital near the skywalk entrance. You will be screened to enter the facility at this entrance.
- 3. Just past the screening station, go to the right and follow the signs to the Doctor's Office Tower elevators.

- 4. Take one of the elevators to the 9<sup>th</sup> floor of the Doctor's Office Tower.
- 5. Once you exit the elevators, you will see a front desk. You do NOT need to check in at this front desk. You can take the door to your right that directs you to the South Clinics. If the door is not open, then press the silver round door access switch.