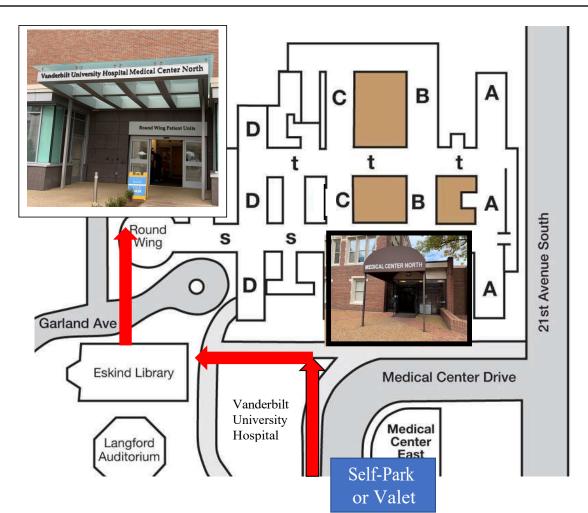

## Directions to the Main Clinical Research Center (CRC) at Vanderbilt University Medical Center

Drop off address: 2209 Garland Avenue, Nashville, TN 37212

Free self-parking or free valet address: 1210 Medical Center Drive, Nashville, TN 37212

## **Directions:**

If being dropped off: Enter the Medical Center North: Round Wing Patient Unit Entrance. You will be screened to enter the facility at this entrance. Just past the screening station, go to the left to the Main CRC Front Desk. You can now check in at the Main CRC front desk at the end of the hall for your study appointment.

## If self-parking or using valet:

- 1. Park in the East Garage. Free self-parking or free valet is available (go to Level 1 of the East Garage for valet).
- 2. After parking, exit to the Ground Level and cross the street towards the Vanderbilt University Hospital. To the right of the Vanderbilt University Hospital Main Entrance, there is a building with a brown awning in the front labeled Medical Center North.
- 3. Walk up the sidewalk between the Vanderbilt University Hospital Main Entrance and Medical Center North toward the back of Medical Center North.
- 4. Take a right in front of Eskind Library and cross the street to the Medical Center North: Round Wing Patient Unit Entrance. You will be screened to enter the facility at this entrance. Just past the screening station, go to the left to the Main CRC. You can now check in at the Main CRC front desk at the end of the hall for your study appointment.

Please call the Main CRC at (615) 322-2312 if you have any trouble locating the facility or need assistance.