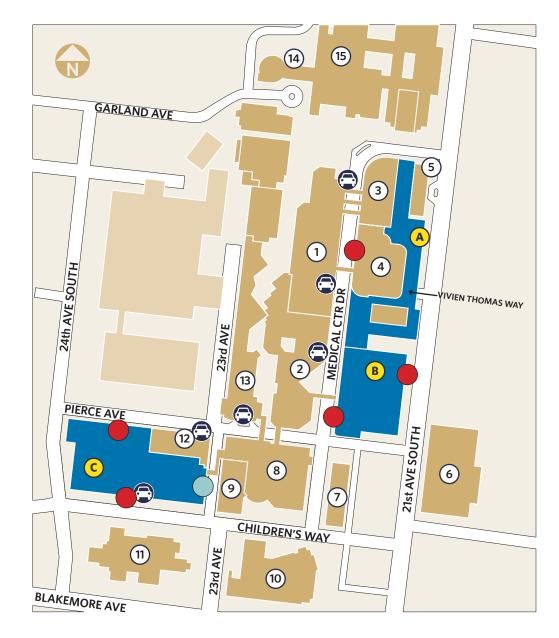

## **CAMPUS LOCATIONS**

- 1 Vanderbilt University Hospital
- 2 The Vanderbilt Clinic
- 3 Medical Center East, North Tower
- 4 Medical Center East, South Tower
- 5 Medical Arts Building
- 6 The Village at Vanderbilt
- 7 Dayani Center
- 8 Monroe Carell Jr. Children's Hospital
- 9 Doctors' Office Tower
- 10 Stallworth Rehabilitation Hospital
- 11 Psychiatric Hospital
- 12 Vanderbilt Eye Institute (under garage)
- 13 Vanderbilt Ingram Cancer Center/ Preston Research Building
- 14 Round Wing
- 15 Medical Center North

## **CAMPUS PARKING**

- A East Parking Garage
- **B** Central Parking Garage
- C South Parking Garage

## **MAP KEY**

- Valet Parking
- Parking Garage Entrance
- Parking Garage Entrance for Children's Emergency Department

## Vanderbilt University Medical Center/Parking Map