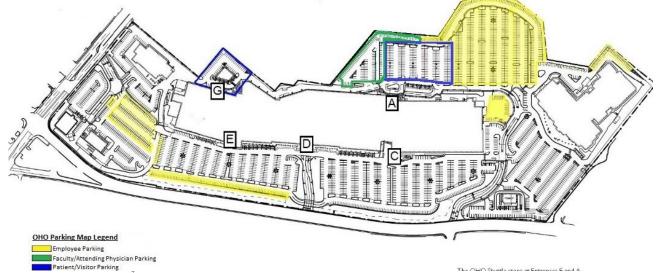

<u>Oaks Permits</u> are valid in all Yellow Highlighted Spaces. Permits do not have privileges on the Main Campus.

**OHO Reserved Permits** are valid in the Green triangular area. Reserved Permits have privileges in South Garage