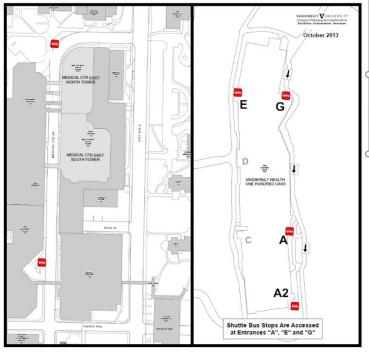

SP (Levels 5-7) for occasional parking.

| Entrances at OHO | Departure Times After the Hour |             |              |
|------------------|--------------------------------|-------------|--------------|
| G                | :18                            | :38         | :58          |
| Α                | :02                            | :22         | :42          |
| A2               | :03                            | :23         | :43          |
| E                | :05                            | :25         | :45          |
| Entrances        | Danautuu                       | a Timaaa Af | touthe Herry |
| on Main          | Departure Times After the Hour |             |              |
| Campus           |                                |             |              |
| MCN              | :10                            | :30         | :50          |
| TVC              | :14                            | :34         | :54          |