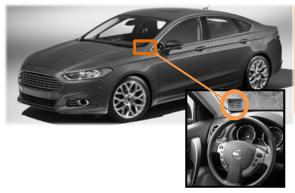

- 1) Remove both protective covers of the permit.
- While sitting <u>inside</u> the vehicle affix the permit to the lower left corner of the front windshield.
- 3) The permit can be repositioned or removed easily.
- Parking decals have numbers/letters which correspond to a specific garage or parking surface.
- DAY Parking Permits are valid in your designated parking area 24 hours 7 days/week.
- NIGHT Parking Permits are valid in your designated parking area for the times designated on the other side only.