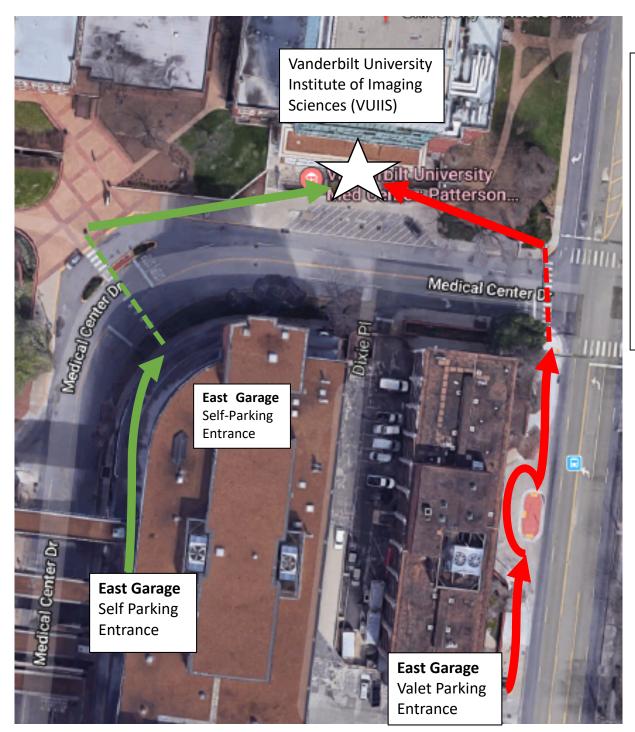

## **Visual Directions to VUIIS Imaging Institute**

Do not enter Medical Center North brick building

**Green Path** is walking route from East Garage if you selfparked following the sidewalks.

Red path is coming from East Garage Valet Parking which you can access off 21<sup>st</sup> Ave