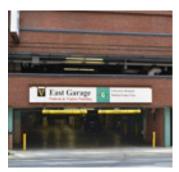

Location for the study: Vanderbilt University Institute of Imaging Sciences (VUIIS) at 1161 21<sup>st</sup> Avenue South, Medical Center North, Nashville, TN 37232-2310

**Parking** is available across the street from VUIIS in the **East Garage** at 1210 Medical Center Drive. You enter into the parking garage off Medical Center Drive. Please see **attached map** for better visual details.