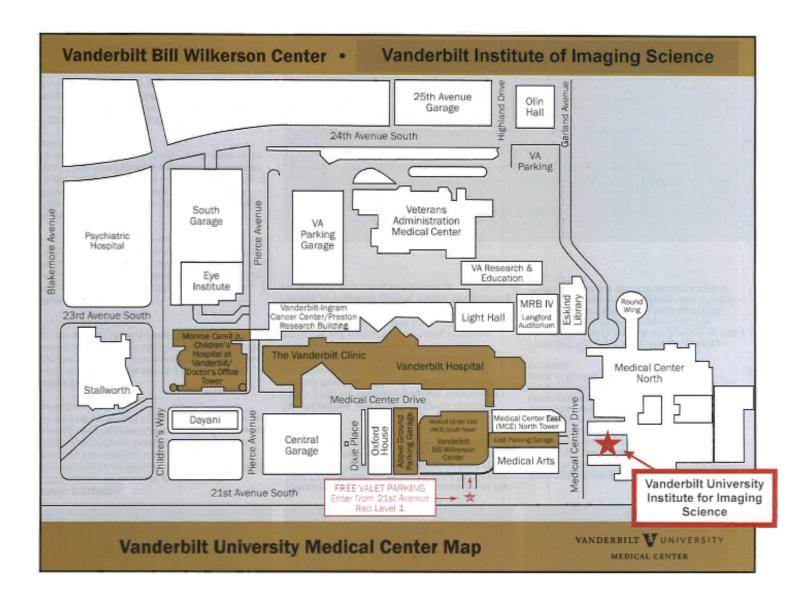

Location for the study: Vanderbilt University Institute of Imaging Sciences (VUIIS) at 1161 21<sup>st</sup> Avenue South, Medical Center North, Nashville, TN 37232-2310

**Parking** is available across the street from VUIIS in the **East Garage** at 1210 Medical Center Drive. You enter into the parking garage off Medical Center Drive. Please see **attached map** for better visual details.