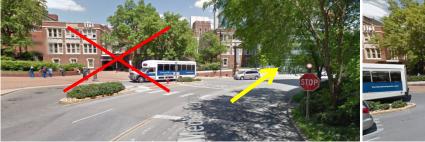

The VUIIS building (glass building) is on the corner of Medical Center Dr and 21<sup>st</sup> Ave. When you come out of the East Garage walking towards Medical North Building, you will see this VUIIS glass building which is attached to the Medical North building in the front. Go down the large set of concrete steps leading down to the entrance of this glass building. (Note there is a fire lane just in front of the building before the steps going down.) Go through these double glass doors and I will meet you here in this waiting area (green chairs) next to the elevator. *Please Note: It is easiest if you go down the steps* (or use outdoor elevator by the steps) marked by the black arrow in the picture instead of entering the brick building (Medical Center North) attached to this glass building since Medical Center North is quite confusing to wind around to the Imaging Institute even though the buildings are technically attached.