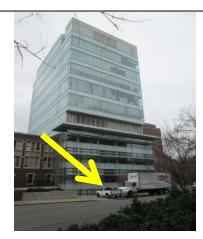

The VUIIS building (glass building) is on the corner of Medical Center Dr and 21<sup>st</sup> Ave. When you come out of the East Garage walking towards Medical North Building, you will see this VUIIS glass building which is attached to the Medical North building in the front. Go down the large set of concrete steps leading down to the entrance of this glass building. (Note there is a fire lane just in front of the building before the steps going down.) Go through these double glass doors and I will meet you here in this waiting area (green chairs) next to the elevator. *Please Note: It is easiest if you go down the steps* (or use outdoor elevator by the steps) marked by the black arrow in the picture instead of entering the brick building (Medical Center North) attached to this glass building since Medical Center North is quite confusing to wind around to the Imaging Institute even though the buildings are technically attached.

## **Visual Directions to VUIIS Imaging Institute**

Do not enter Medical Center North brick building

**Green Path** is walking route from East Garage if you selfparked following the sidewalks.

Red path is coming from East Garage Valet Parking which you can access off 21<sup>st</sup> Ave