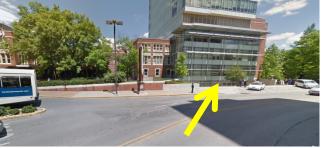

The VUIIS building (glass building) is on the corner of Medical Center Dr and 21<sup>st</sup> Ave. When you come out of the East Garage walking towards Medical North Building, you will see this VUIIS glass building which is attached to the Medical North building in the front. Go down the large set of concrete steps leading down to the entrance of this glass building. (Note there is a fire lane just in front of the building before the steps going down.) Go through these double glass doors and I will meet you here in this waiting area (green chairs) next to the elevator. *Please Note: It is easiest if you go down the steps* (or use outdoor elevator by the steps) marked by the black arrow in the picture instead of entering the brick building (Medical Center North) attached to this glass building since Medical Center North is quite confusing to wind around to the Imaging Institute even though the buildings are technically attached.