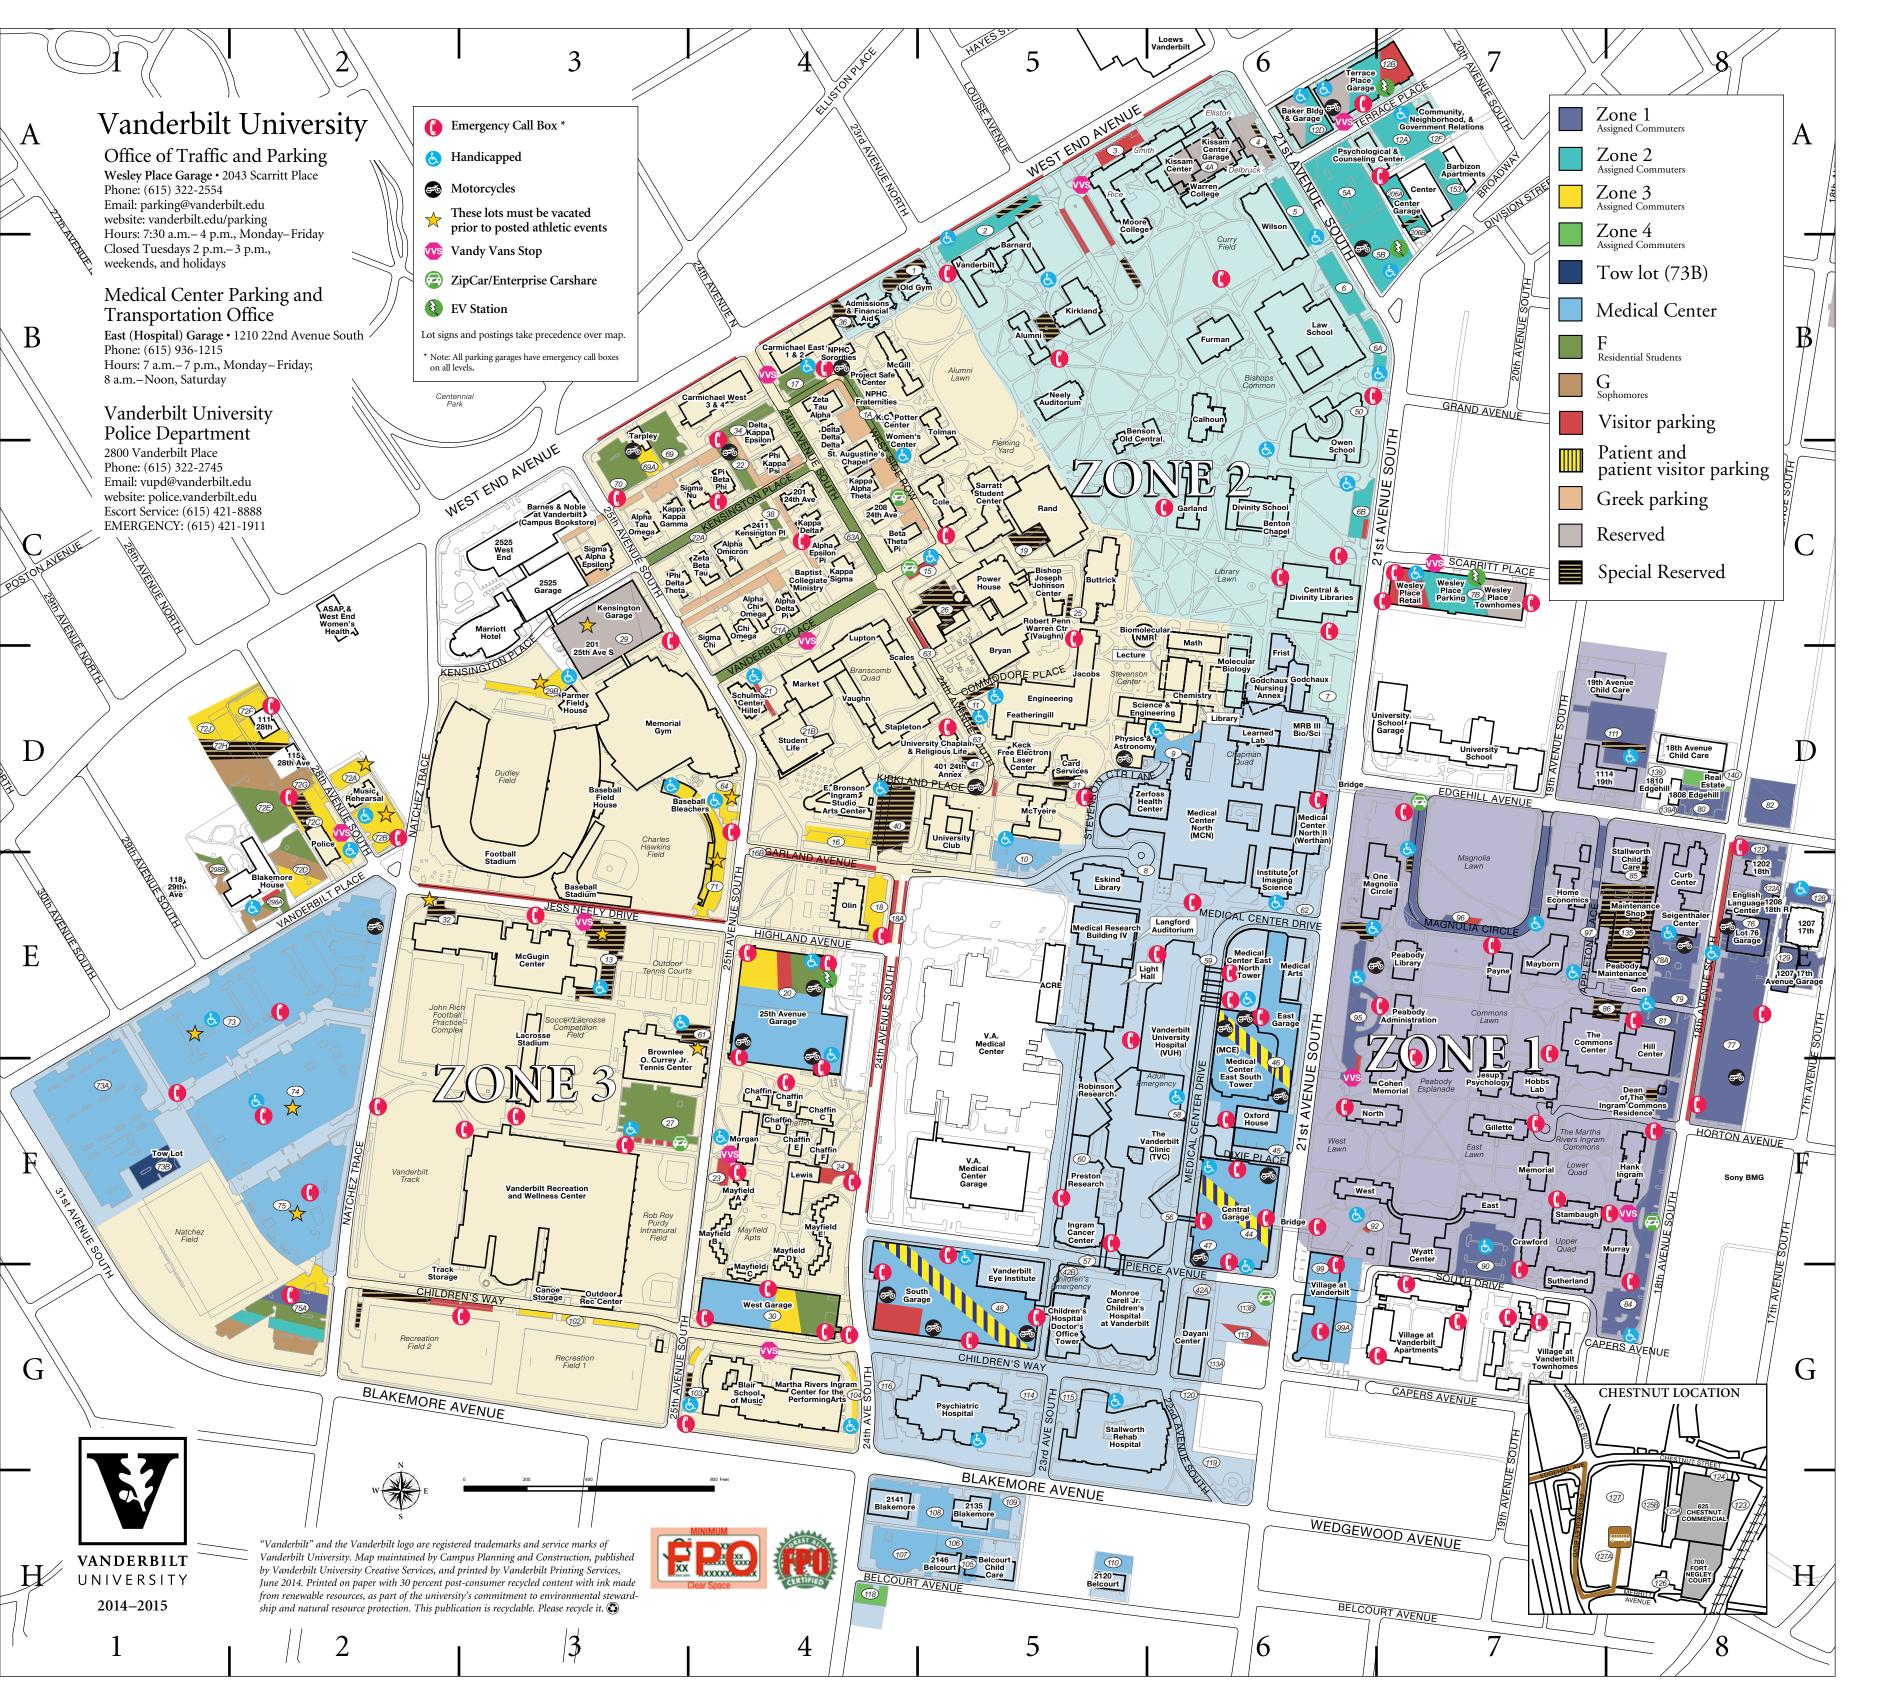

| Locator Codes  Zene 1 Barling Lete Medical Contan (Cont.) |                                              |                                                                                      | · · · ·                                            |
|-----------------------------------------------------------|----------------------------------------------|--------------------------------------------------------------------------------------|----------------------------------------------------|
| Zone 1 Parking                                            |                                              | Medical Center (                                                                     | Cont.)                                             |
| Lot Number                                                | Locator Code                                 | Lot Number                                                                           | Locator Co                                         |
| 75A                                                       | 1G                                           | 58                                                                                   | 6F                                                 |
| 76<br>77                                                  | 8E<br>8E & 8F                                | 59<br>62                                                                             | 6E<br>6E                                           |
| 7<br>8A                                                   | 8E                                           | 62A                                                                                  | 6E                                                 |
| '9                                                        | 8E                                           | 73                                                                                   | 1E                                                 |
| 30                                                        | 8D                                           | 74                                                                                   | 2F                                                 |
| 31<br>32                                                  | 8E<br>8D                                     | 75<br>99                                                                             | 2F<br>6.5G                                         |
| 34                                                        | 8G                                           | 99A                                                                                  | 6.5G                                               |
| 0                                                         | 7G                                           | 105                                                                                  | 5H                                                 |
| 95<br>96                                                  | 6E<br>7E                                     | 106<br>107                                                                           | 5H<br>4H                                           |
| 97                                                        | 7E<br>7E                                     | 108                                                                                  | 5H                                                 |
| 111                                                       | 8D                                           | 109                                                                                  | 5H                                                 |
| 122                                                       | 8E                                           | 110                                                                                  | 5H                                                 |
| 122A<br>128                                               | 8E<br>8E                                     | 113A<br>113B                                                                         | 6G<br>6G                                           |
| 129                                                       | 8E                                           | 114                                                                                  | 5G                                                 |
| · · · · · · · · · · · · · · · · · · ·                     |                                              | 115<br>116                                                                           | 5G<br>4G                                           |
| Garages in Zone                                           |                                              | 119                                                                                  | 4G<br>6H                                           |
| <b>Village @ Vande</b><br>Lot Number 99                   | font<br>6G                                   | 120                                                                                  | 6G                                                 |
| Student Reserved                                          |                                              | (E) D: 4 4 C4                                                                        | J T . 4.                                           |
| z an 11                                                   |                                              | (F) Resident Stud                                                                    |                                                    |
| Zone 2 Parking                                            | Lots                                         | Lot Number                                                                           | Locator Co                                         |
| Lot Number                                                | Locator Code                                 | 1A<br>17                                                                             | 4B<br>4B                                           |
| 2                                                         | 5A                                           | 20                                                                                   | 4B<br>4E                                           |
| 5<br>5A                                                   | 6A<br>6.5A                                   | 21A                                                                                  | 4C                                                 |
| 5B                                                        | 6.5B                                         | 22                                                                                   | 4C                                                 |
| 6                                                         | 6B                                           | 22A<br>27                                                                            | 4C<br>3F                                           |
| 5A<br>5B                                                  | 6.5B                                         | 30                                                                                   | 3F<br>4G                                           |
| 6B<br>7B                                                  | 6.5C<br>7C                                   | 34                                                                                   | 4C                                                 |
| 12A                                                       | 7A                                           | 38                                                                                   | 4C                                                 |
| 12B                                                       | 6.5A                                         | 63A<br>69                                                                            | 4C<br>3C                                           |
| 12D                                                       | 6A                                           | 69<br>70                                                                             | 3C<br>3C                                           |
| 12E<br>12F                                                | 6A<br>7A                                     | 72E                                                                                  | 2D                                                 |
| 75A                                                       | 1G                                           | 75A                                                                                  | 1G                                                 |
| 153                                                       | 7A                                           | 298A<br>298B                                                                         | 2E<br>2E                                           |
| 206A<br>206B                                              | 6.5A                                         | 270D                                                                                 | ΔĽ                                                 |
| 206B                                                      | 6.5A                                         | G Lot                                                                                |                                                    |
| Garages in Zone                                           | 2                                            | Lot Number                                                                           | Locator Co                                         |
| Baker Building                                            |                                              | 72E                                                                                  | 2D                                                 |
| Lot Number 12I                                            | ) 6A                                         | 75A                                                                                  | 1G                                                 |
| Kissam Garage                                             |                                              |                                                                                      |                                                    |
| Lot Number 4A                                             | 6A                                           | Garages                                                                              |                                                    |
| OGSM Reserved                                             |                                              | Lot Number                                                                           | Locator Co                                         |
| Lot Number 50                                             | 6B                                           | 25th Avenue Stat                                                                     |                                                    |
| Terrace Place Ga<br>ot Number 12B                         | ·                                            | Lot Number 20                                                                        | 4E                                                 |
|                                                           |                                              | Baker Bldg.<br>Lot Number 12D                                                        | ) 6A                                               |
| Wesley Place Ga<br>Lot Number 7B                          | rage<br>7C                                   | Central Garage                                                                       |                                                    |
|                                                           |                                              | Lot Number 47                                                                        | 6F                                                 |
| Zone 3 Parking                                            | Lots                                         | East (VU Hospit                                                                      |                                                    |
| Lot Number                                                | Locator Code                                 | Lot Number 46<br>Kissam Garage                                                       | 6E & 6F                                            |
| 16                                                        | 4D                                           | Lot Number 4A                                                                        | 6A                                                 |
| 18                                                        | 4E                                           | Owen Graduate                                                                        |                                                    |
| 20<br>29B                                                 | 4E<br>3D                                     | Lot Number 50                                                                        | 6.5C                                               |
| 30                                                        | 4G                                           | South Garage                                                                         | F.C.                                               |
| 63                                                        | 4C                                           | Lot Number 48                                                                        | 5G                                                 |
| 54<br>50 A                                                | 4D<br>3C                                     | Terrace Place<br>Lot Number 12B                                                      | 6.5A                                               |
| 69A<br>71                                                 | 3C<br>4E                                     | Village @ Vander                                                                     |                                                    |
| 72A                                                       | 2D                                           | Lot Number 99                                                                        | 6G                                                 |
| 72B                                                       | 2D                                           | Wesley Place Gar                                                                     | -                                                  |
| 72C                                                       | 2D                                           | Lot Number 7B                                                                        | 7C                                                 |
| 72D<br>72H                                                | 2E<br>1D                                     | West Garage<br>Lot Number 30                                                         | 4G                                                 |
| 75A                                                       | 1G                                           | Lot mumber 30                                                                        | <del>4</del> G                                     |
| 102                                                       | 3G                                           | Visitor Parking (                                                                    | (Pay)                                              |
| 103<br>104                                                | 4G<br>4G                                     | Lot Number                                                                           | Locator Co                                         |
| ·V <del>1</del>                                           | 40                                           | 3                                                                                    | 5.5.                                               |
| Garages in Zone                                           | :3                                           | 6B                                                                                   | 6                                                  |
| 25th Avenue Sta                                           | ff Garage                                    | 7B Wesley Place                                                                      |                                                    |
| Lot Number 20                                             | 4E                                           | (Visitor spaces 52                                                                   | *                                                  |
| Zono 4 D1.                                                | Lote                                         | 12B Terrace Plac<br>(Visitor spaces 41                                               | -                                                  |
| Zone 4 Parking                                            |                                              | 15                                                                                   | 4                                                  |
| Lot Number                                                | Locator Code                                 | 16B                                                                                  | 4                                                  |
| 75A                                                       | 1G                                           | 18A                                                                                  | 4<br>Garage                                        |
| 18<br>40                                                  | 4H<br>8D                                     | 20 <b>25th Avenue</b> (Visitor spaces 22                                             | -                                                  |
| - 10                                                      | UD.                                          | 21                                                                                   | 4]                                                 |
| Tow Lot                                                   |                                              | 23                                                                                   | 4                                                  |
| Lot Number                                                | Locator Code                                 | 24<br>27                                                                             | 4                                                  |
| 73B                                                       | 1F                                           | 46 East Garage                                                                       | 6                                                  |
| -                                                         |                                              | 47 Central Garag                                                                     | ge 6                                               |
|                                                           |                                              | 48 South Garage                                                                      |                                                    |
| Medical Center                                            |                                              | 92                                                                                   | 6                                                  |
|                                                           | Locator Code                                 | 95                                                                                   | 6                                                  |
| Lot Number                                                | Locator Code<br>5E                           | 96                                                                                   | 7                                                  |
| Medical Center Lot Number 8                               |                                              | 96<br>102                                                                            |                                                    |
| Lot Number<br>8<br>9<br>10                                | 5E<br>6D<br>5E                               |                                                                                      | 20                                                 |
| Lot Number<br>3<br>9<br>10<br>20                          | 5E<br>6D<br>5E<br>4E                         | 102<br>113                                                                           | 20                                                 |
| Lot Number  3 0 0 0 0 20                                  | 5E<br>6D<br>5E                               | 102<br>113<br>Patient and Patie                                                      | 7<br>20<br>60<br>ent Visitor                       |
| oot Number  0 0 0 22A                                     | 5E<br>6D<br>5E<br>4E<br>6G                   | 102<br>113<br>Patient and Patie<br>(free validation)                                 | 20<br>60<br>ent Visitor                            |
| Lot Number  3 0 0 20 12A 12B 14                           | 5E<br>6D<br>5E<br>4E<br>6G<br>5G<br>6F<br>6F | 102<br>113<br>Patient and Patie<br>(free validation)                                 | 20<br>60<br>ent Visitor<br>Locator Co              |
| Lot Number  3 0 0 0 12 12 14 15 16                        | 5E<br>6D<br>5E<br>4E<br>6G<br>5G<br>6F<br>6F | 102<br>113<br>Patient and Patie<br>(free validation)<br>Lot Number<br>46 East Garage | 20<br>60<br>ent Visitor<br>Locator Co              |
| Lot Number<br>8<br>9                                      | 5E<br>6D<br>5E<br>4E<br>6G<br>5G<br>6F<br>6F | 102<br>113<br>Patient and Patie<br>(free validation)                                 | 20<br>60<br>ent Visitor<br>Locator Co<br>6<br>ge 6 |

For the latest updates, visit vanderbilt.edu/parking.