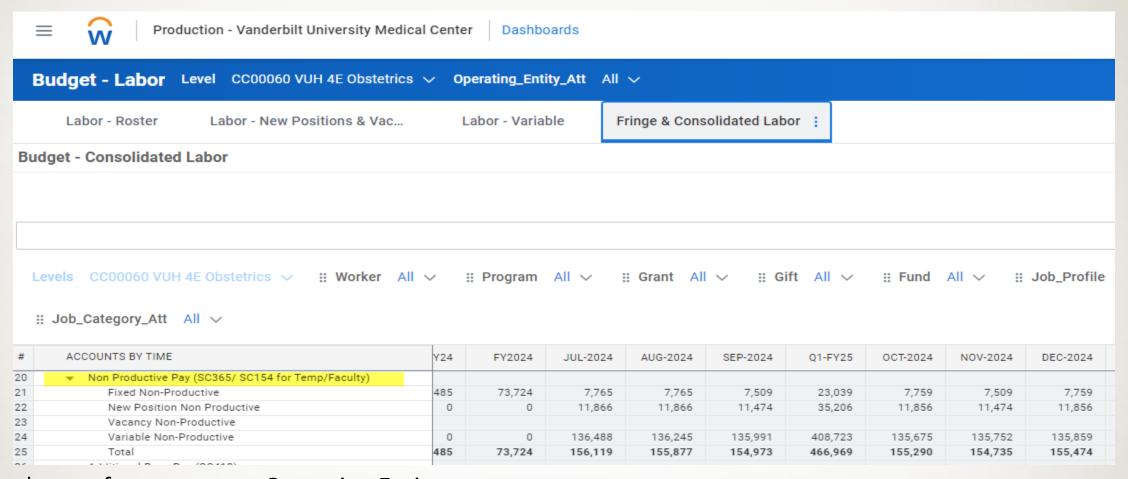

### Cons Labor Sheet

#### Displaying Non-productive Budget

- Can be run for a center or Operating Entity
- Displays total and components of non-productive pay
- Provides a check of total non-productive time included in a Division's Budget; should align with guideline