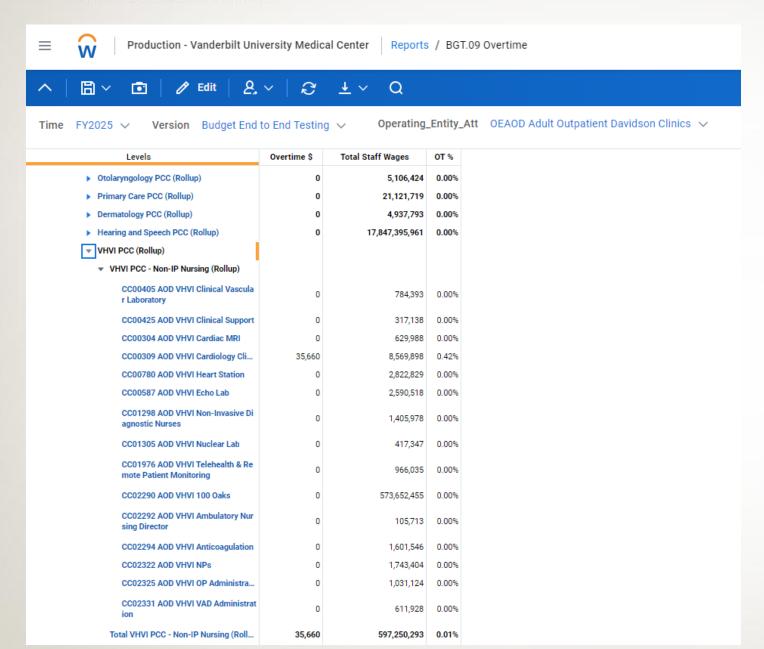

## Overtime Report

- Report run at an OE level
- Provides OE OT % composite
- Drillable to the cost center level for details/ analysis