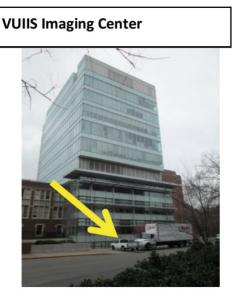

Where we are located:

- Building address: **<u>1161 21<sup>st</sup> Avenue South, Nashville, TN 37232</u>**
- The VUIIS building is the tall glass building located on the corner of Medical Center Dr. and 21<sup>st</sup> Ave South.
- See next page for visual walking directions from East Garage to VUIIS.
- Go down the large set of concrete steps leading down to the

#### **Visual Directions to VUIIS Imaging Institute**

Do not enter Medical Center North brick building

Enter VUIIS Imaging glass building