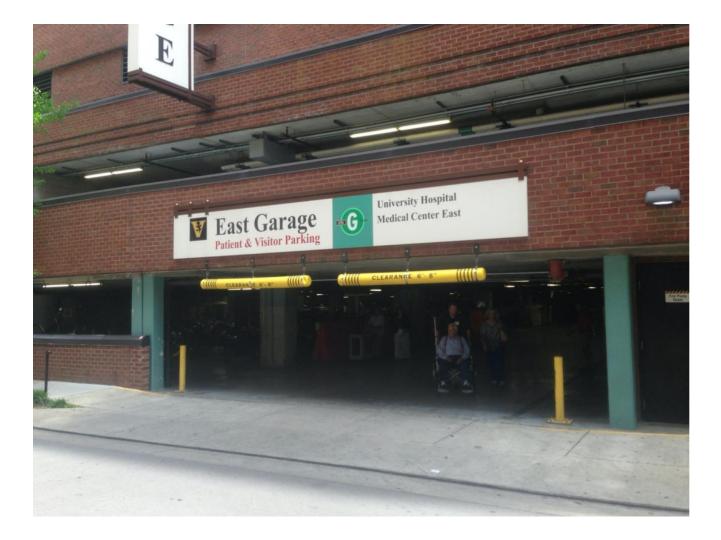

#### Parking:

- Free parking is available across the street from VUIIS in the East Garage.
- I would recommend using this address (<u>1211 Medical Center</u> <u>Drive, Nashville, TN 37232</u>) in <u>Google Maps.</u>
- This will take you straight to the garage where you can valet for free or self-park.

Where we are located:

- Building address: **<u>1161 21<sup>st</sup> Avenue South, Nashville, TN 37232</u>**
- The VUIIS building is the tall glass building located on the corner of Medical Center Dr. and 21<sup>st</sup> Ave South.
- See next page for visual walking directions from East Garage to VUIIS.
- Go down the large set of concrete steps leading down to the

entrance of this glass building.

• There is a fire lane just in front of the building before the steps going down.

• Go through the double glass doors and I will meet you here in the waiting area (green chairs) across from the elevator.