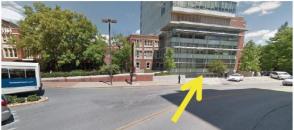

#### Directions from East Garage to VUIIS Glass Building:

Green Path is walking route from East Garage if you selfparked following the sidewalks.

Red path is coming from East Garage Valet Parking which you can access off 21<sup>st</sup> Ave

#### Map Overview: