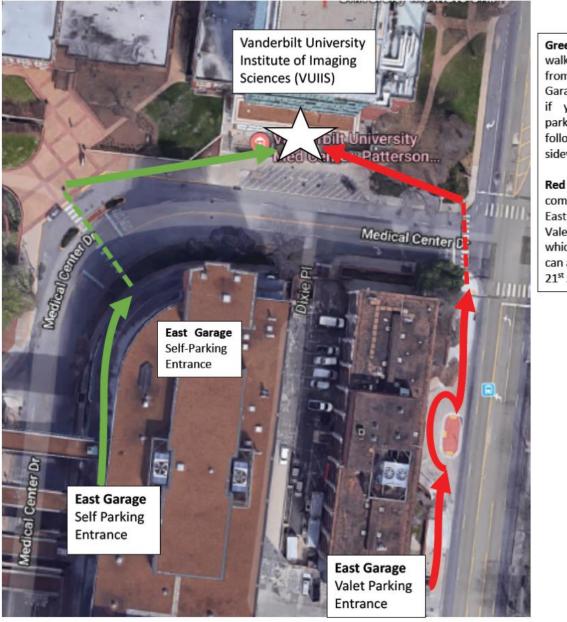

#### Directions from East Garage to VUIIS Glass Building:

Green Path is walking route from East Garage if you selfparked following the sidewalks.

Red path is coming from East Garage Valet Parking which you can access off 21<sup>st</sup> Ave