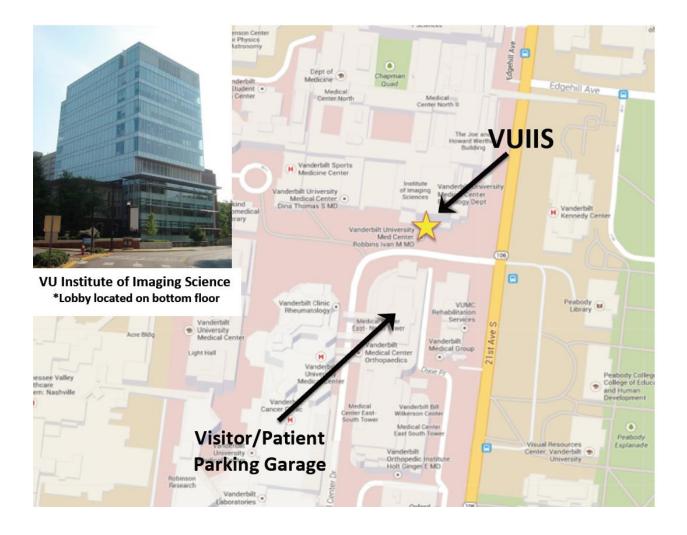

Where we are located:

- Building address: **<u>1161 21<sup>st</sup> Avenue South, Nashville, TN 37232</u>**
- The VUIIS building is the tall glass building located on the corner of Medical Center Dr. and 21<sup>st</sup> Ave South.
- See next page for visual walking directions from East Garage to VUIIS.
- Go down the large set of concrete steps leading down to the

#### Map Overview: