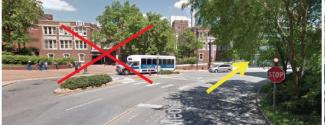

#### **Visual Directions to VUIIS Imaging Institute**

Do not enter Medical Center North brick building

Enter VUIIS Imaging glass building

#### Directions from East Garage to VUIIS Glass Building:

Green Path is walking route from East Garage if you selfparked following the sidewalks.

Red path is coming from East Garage Valet Parking which you can access off 21<sup>st</sup> Ave