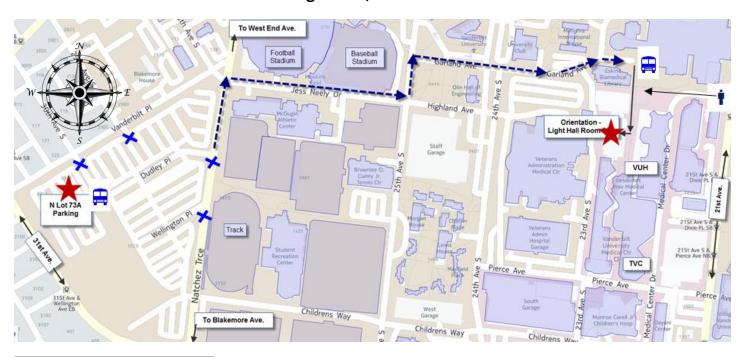

## Natchez Trace (N) Lot Parking:

Free parking for orientation is available in the **N Lot 73A** indicated by the west on the map above at the corner of Vanderbilt Place and 31st Ave. Parking lot entrances are marked with an **X**, accessible from Natchez Trace via West End Avenue

### **Orientation Location Directions**

Shuttle: From N Lot 73A, look for any bus stop shelter. There is a stop by the 

on the map. Take
the BLUE shuttle, which arrives every 5 minutes. Get off at Medical Center North by the Eskind
Biomedical Library. Light Hall is to the right in the plaza indicated by the east 

on the campus
map above. Registration will take place at the and orientation will be in room 214 shown by
the 

on the building map below.

Walk: Exit the parking lot via Natchez Trace or Vanderbilt Place. Head towards Jess Neely Dr. by the football stadium. Turn left on 24th Ave. Cross the street at Garland Ave. and turn right. Walk down Garland until it ends in front of Medical Center North and the Eskind Biomedical Library, then make a right into the plaza. Orientation is in Light Hall, two buildings down on the with indicated by the east on the campus map above. Registration will take place at the orientation will be in room 214 shown by the on the building map below.

Taxi/Drop off address: 2209 Garland Ave. Nashville, TN 37232

**Nashville MTA**: Taking the Hillsboro 7 Bus, get off at Medical Center Drive, and walk up the sidewalk next to the hospital indicated by the  $\P$  on the east side of the map.