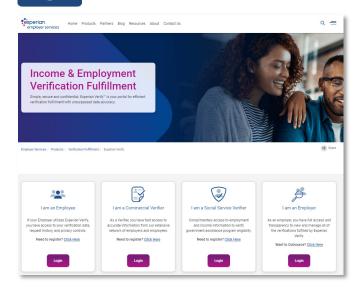

## For secure online access to a verification of employment and income, we use **Experian Verify.**

Simply visit www.experianverify.com to log in or register as a Verifier

If you are registering for the first time, please select the "Commercial Verifier" option and continue with our registration process. You will be credentialed to ensure you have a permissible purpose for accessing our employee's information. If you already have an account, simply sign-in.