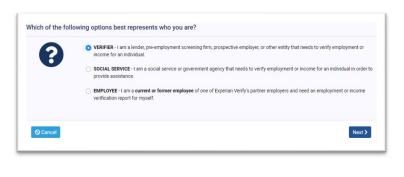

## For secure online access to a verification of employment and income, we use **Experian Verify.**

Simply visit www.experianverify.com to log in or register as a Verifier

If you are registering for the first time, please select the "Commercial Verifier" option and continue with our registration process. You will be credentialed to ensure you have a permissible purpose for accessing our employee's information. If you already have an account, simply sign-in.