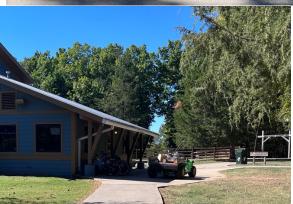

After parking: You will see the YMCA Camp Office across the street from the parking lot (big blue building). There will be a walking path leading you past the building to the Nelson Andrews Leadership Center path entrance.

Walk alongside the right of the YMCA Camp Office building, and you will see the entrance to the path to the venue.

Continue along the walking path to the Nelson Andrews Leadership Center!

Aerial view of directions.