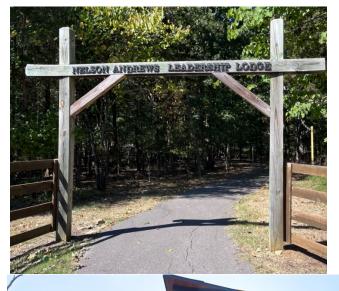

Walk alongside the right of the YMCA Camp Office building, and you will see the entrance to the path to the venue.

Continue along the walking path to the Nelson Andrews Leadership Center!

Aerial view of directions.