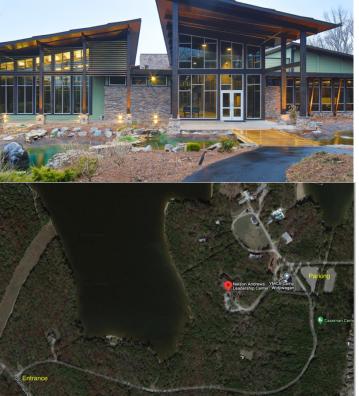

Walk alongside the right of the YMCA Camp Office building, and you will see the entrance to the path to the venue.

Continue along the walking path to the Nelson Andrews Leadership Center!

Aerial view of directions.