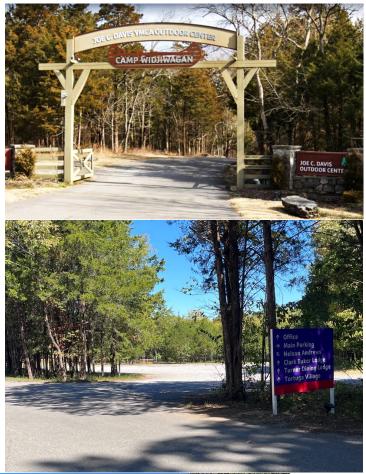

The address is Nelson Andrews Leadership Center, 3088 Smith Springs Rd, Antioch, TN 37013. If you put the address into google maps, it will take you directly to the building, NOT to the parking lot, so follow these directions below from Smith Spring Road:

Turn onto the main driveway from Smith Spring Road. Note that the Nelson Andrews Leadership Center and Camp Widjiwagan share the same main driveway.

Drive straight, approximately ¾ of a mile. You will park at the first parking area on the RIGHT, the Main Parking. There will be an attendant to help direct you.