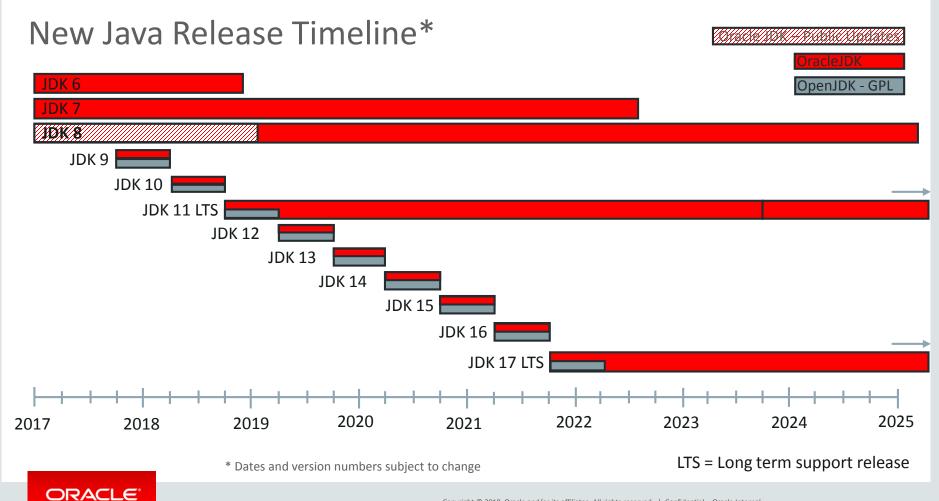

## **Java Releases**

ORACLE®

Last Update July 2018



All information contained in this document was generated from the following public facing documentation which are living documents and are subject to change, please refer to the following documents for any updates:

- -Oracle Lifetime Support Policies http://www.oracle.com/us/support/library/lifetime-support-middleware-069163.pdf
- -Oracle Critical Patch Updates http://www.oracle.com/technetwork/topics/security/alerts-086861.html
- -Java SE Deployment Technologies operate on a shorter support timeframe and can be referenced on my oracle support, DOC ID # 1640397.1