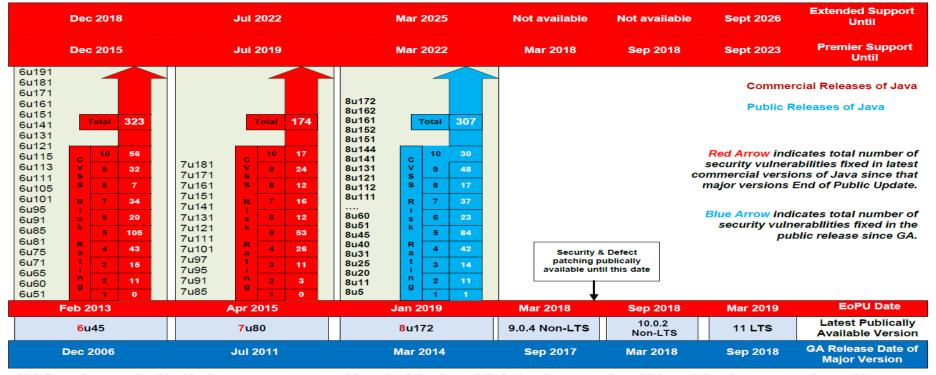

## **Java Releases**

ORACLE®

Last Update July 2018



All information contained in this document was generated from the following public facing documentation which are living documents and are subject to change, please refer to the following documents for any updates:

- -Oracle Lifetime Support Policies http://www.oracle.com/us/support/library/lifetime-support-middleware-069163.pdf
- -Oracle Critical Patch Updates http://www.oracle.com/technetwork/topics/security/alerts-086861.html
- -Java SE Deployment Technologies operate on a shorter support timeframe and can be referenced on my oracle support, DOC ID # 1640397.1