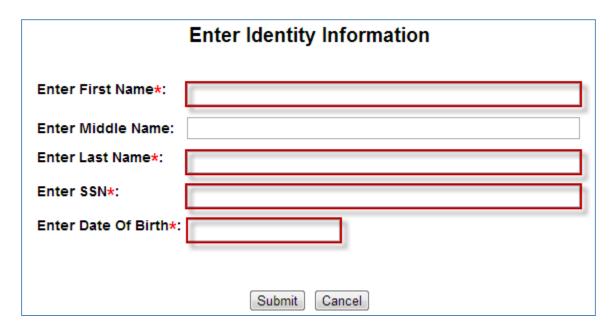

## Enter personal information:

- First Name Full legal first name \*Required
- Middle Name Full legal middle name not required
- Last Name Full legal last name \*Required
- SSN Full nine digit social security number entered as 123456789 no space or dashes \*Required
- Confirm SSN Must match SSN as entered above \*Required
- Date of Birth Full date of birth as DD/MM/YYYY for example 12/01/1950 \*Required

Click on, "Submit"