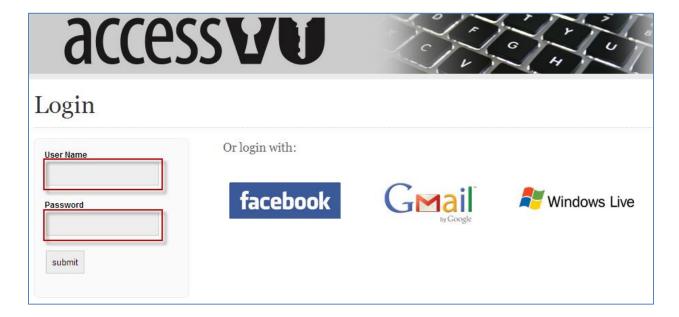

To provide your Personal Identity Information (PII) click on, "Proceed to the Identity Confirmation Tool"

To login enter "User Name" (VUnetID) and "Password" (ePassword). Click on, "Submit"