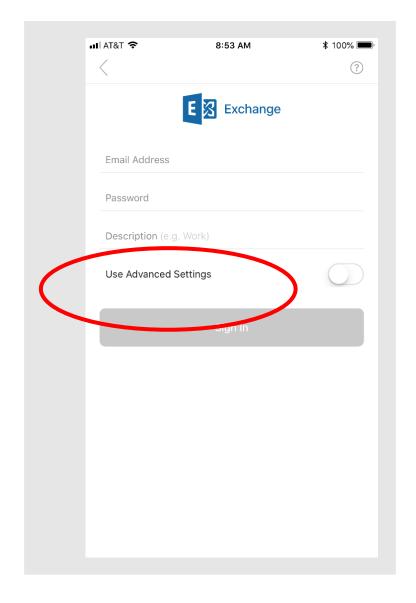

## Adding your VUMC Email account to the Outlook App

VANDERBILT UNIVERSITY

MEDICAL CENTER

Information Technology

Enter your
 @vumc.org
 email
 address and
 click Add
 Account





2. On the next page, do not enter your credentials as requested. Instead, click **Not Office 365** in the top right hand corner.





#### 3. Choose Change Account Provider





### 4. Select Exchange





# 5. Choose Use Advanced Settings



#### 6. Fill in the following information

Email Address: @vumc.org address

Password: Password associated to VUMC VUnet ID of @vumc.org email address

<u>Description</u>: This will be the name displayed on phone when looking at accounts. This is user preference

Server: email.vumc.org

**Domain: Vanderbilt** 

<u>Username</u>: VUMC VUnet ID to which email address entered above belongs