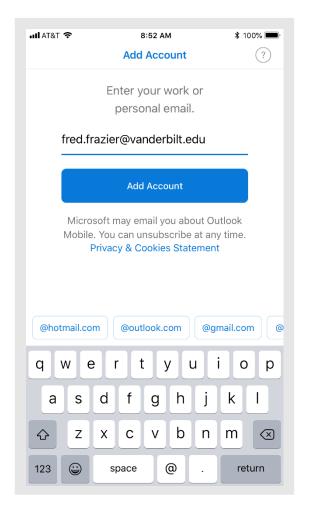

## Adding your VUMC Email account to the Outlook App

VANDERBILT UNIVERSITY

MEDICAL CENTER

Information Technology

Enter your
 @vumc.org
 email
 address and
 click Add
 Account

2. On the next page, do not enter your credentials as requested. Instead, click **Not Office 365** in the top right hand corner.