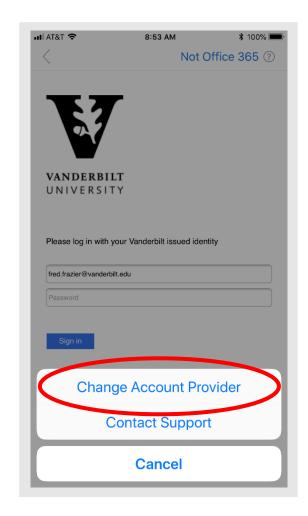

## Adding your VUMC Email account to the Outlook App

VANDERBILT UNIVERSITY

MEDICAL CENTER

Information Technology

Enter your
 @vumc.org
 email
 address and
 click Add
 Account





2. On the next page, do not enter your credentials as requested. Instead, click **Not Office 365** in the top right hand corner.





#### 3. Choose Change Account Provider





### 4. Select Exchange





# 5. Choose Use Advanced Settings



#### 6. Fill in the following information

Email Address: @vumc.org address

Password: Password associated to VUMC VUnet ID of @vumc.org email address

<u>Description</u>: This will be the name displayed on phone when looking at accounts. This is user preference

Server: email.vumc.org

**Domain: Vanderbilt** 

<u>Username</u>: VUMC VUnet ID to which email address entered above belongs