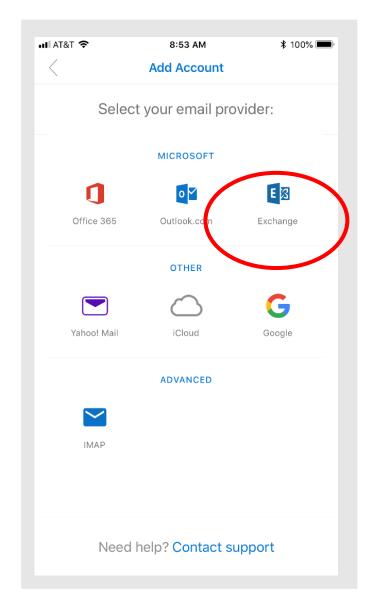

## Adding your VUMC Email account to the Outlook App

VANDERBILT UNIVERSITY

MEDICAL CENTER

Information Technology

Enter your
 @vumc.org
 email
 address and
 click Add
 Account





2. On the next page, do not enter your credentials as requested. Instead, click **Not Office 365** in the top right hand corner.





#### 3. Choose Change Account Provider





### 4. Select Exchange





# 5. Choose Use Advanced Settings



#### 6. Fill in the following information

Email Address: @vumc.org address

Password: Password associated to VUMC VUnet ID of @vumc.org email address

<u>Description</u>: This will be the name displayed on phone when looking at accounts. This is user preference

Server: email.vumc.org

**Domain: Vanderbilt** 

<u>Username</u>: VUMC VUnet ID to which email address entered above belongs