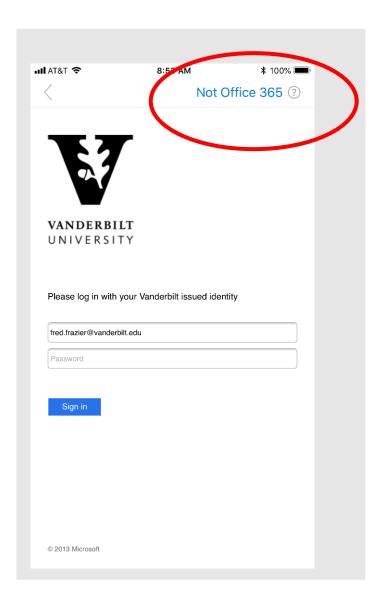

## Adding your VUMC Email account to the Outlook App

VANDERBILT UNIVERSITY

MEDICAL CENTER

Information Technology

Enter your
 @vumc.org
 email
 address and
 click Add
 Account

2. On the next page, do not enter your credentials as requested. Instead, click **Not Office 365** in the top right hand corner.