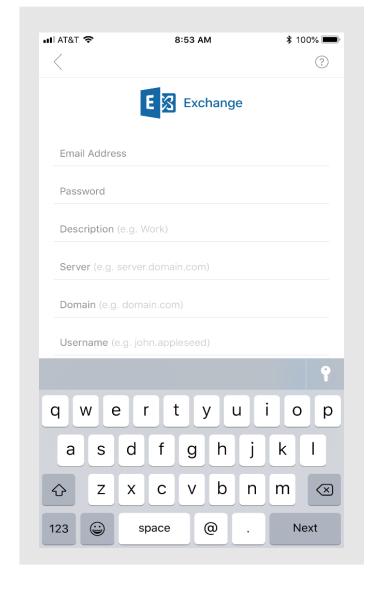

#### 6. Fill in the following information

Email Address: @vumc.org address

Password: Password associated to VUMC VUnet ID of @vumc.org email address

<u>Description</u>: This will be the name displayed on phone when looking at accounts. This is user preference

Server: email.vumc.org

**Domain: Vanderbilt** 

<u>Username</u>: VUMC VUnet ID to which email address entered above belongs